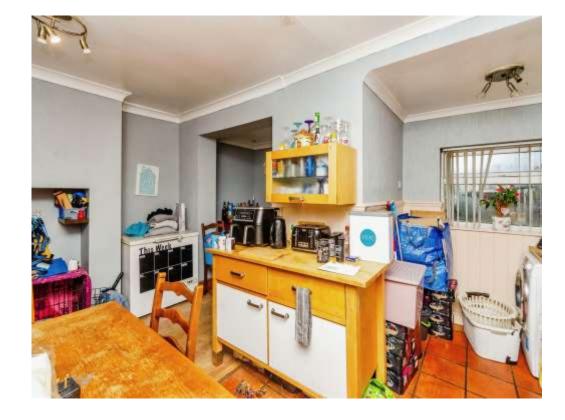

Connells

Mount Avenue Hednesford, Cannock

**Ground Floor** 

**Entrance Hall** 

Lounge

14' x 13' ( 4.27m x 3.96m )

Kitchen/ Diner

13' x 14' 11" ( 3.96m x 4.55m )