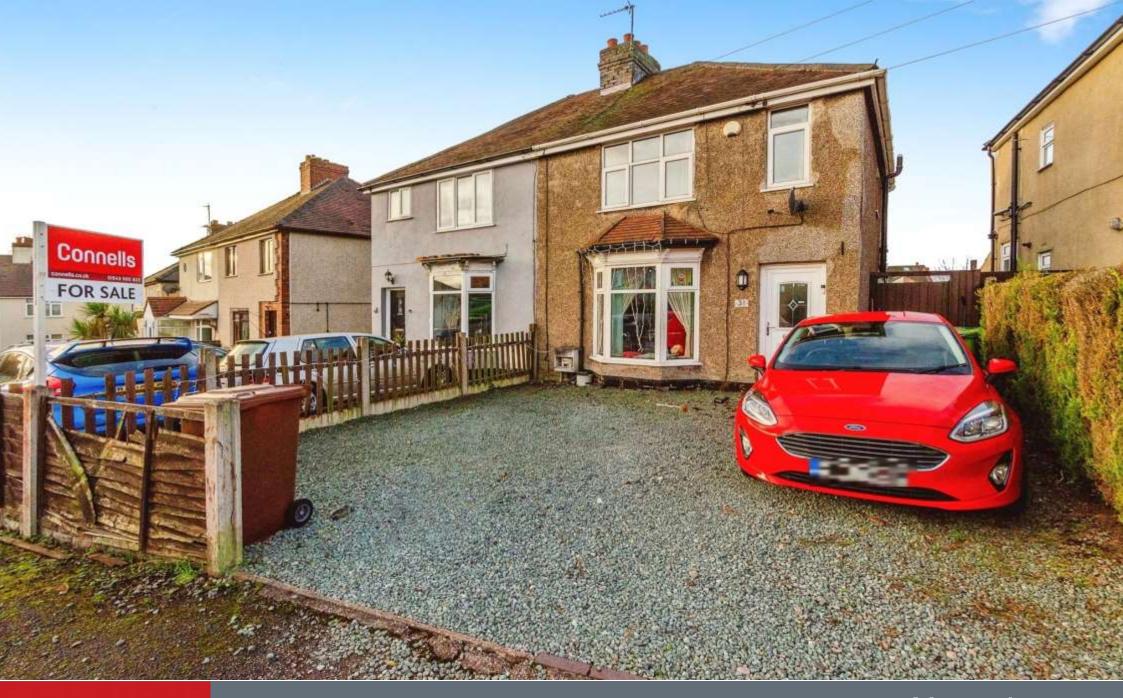

Connells

Mount Avenue Hednesford, Cannock

**Ground Floor** 

**Entrance Hall** 

Lounge

14' x 13' ( 4.27m x 3.96m )

Kitchen/ Diner

13' x 14' 11" ( 3.96m x 4.55m )