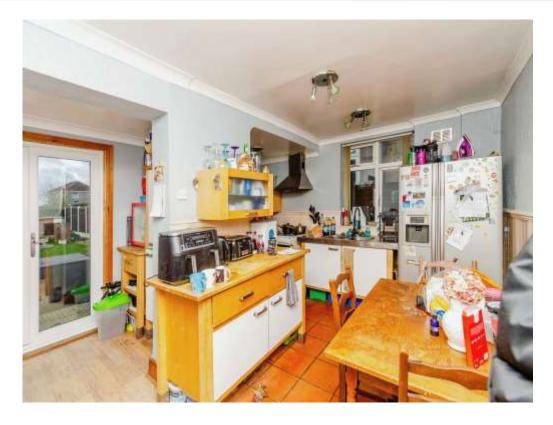

Connells

Mount Avenue Hednesford, Cannock

**Ground Floor** 

**Entrance Hall** 

Lounge

14' x 13' ( 4.27m x 3.96m )

Kitchen/ Diner

13' x 14' 11" ( 3.96m x 4.55m )