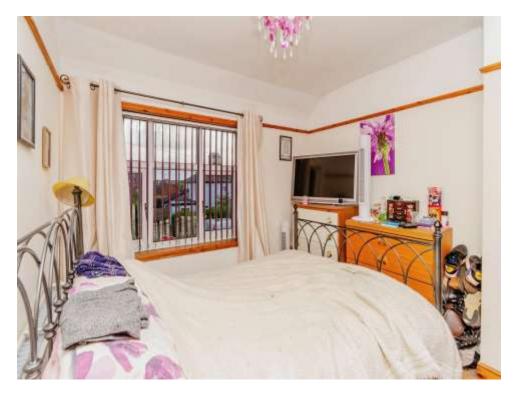

# Bedroom 1

11' x 9' 11" ( 3.35m x 3.02m )

## Bedroom 2

5' 10" x 7' 6" ( 1.78m x 2.29m )

## Bedroom 3

10' 10" x 8' 10" ( 3.30m x 2.69m )