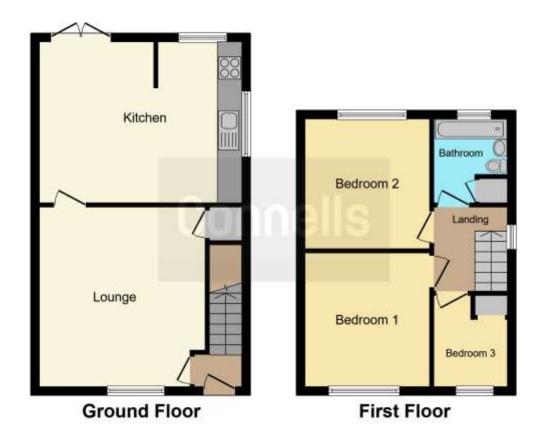

Connells

Mount Avenue Hednesford, Cannock

**Ground Floor** 

**Entrance Hall** 

Lounge

14' x 13' ( 4.27m x 3.96m )

Kitchen/ Diner

13' x 14' 11" ( 3.96m x 4.55m )

## First Floor

# Landing

# Bedroom 1

11' x 9' 11" ( 3.35m x 3.02m )

## Bedroom 2

5' 10" x 7' 6" ( 1.78m x 2.29m )

## Bedroom 3

10' 10" x 8' 10" ( 3.30m x 2.69m )

## **Loft Room**

9' x 11' ( 2.74m x 3.35m )

Residential Sales & Lettings | Mortgage Services | Conveyancing | Surveyors | Land & New Homes

This floorplan is for illustrative purposes only and is not drawn to scale. Measurements, floor-areas, openings and orientations are approximate. They should not be relied upon for any purpose and do not form any part of an agreement. No liability is taken for any error or mis-statement. All parties must rely on their own inspections.