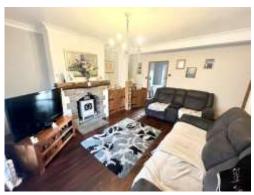

Connells

Mount Avenue Hednesford, Cannock

**Ground Floor** 

**Entrance Hall** 

Lounge

14' x 13' ( 4.27m x 3.96m )

Kitchen/ Diner

13' x 14' 11" ( 3.96m x 4.55m )