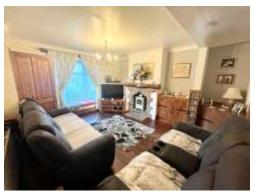

Connells

Mount Avenue Hednesford, Cannock

**Ground Floor** 

**Entrance Hall** 

Lounge

14' x 13' ( 4.27m x 3.96m )

Kitchen/ Diner

13' x 14' 11" ( 3.96m x 4.55m )