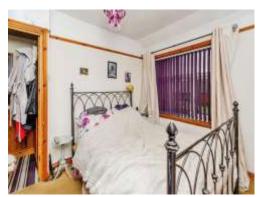

# Bedroom 1

11' x 9' 11" ( 3.35m x 3.02m )

## Bedroom 2

5' 10" x 7' 6" ( 1.78m x 2.29m )

## Bedroom 3

10' 10" x 8' 10" ( 3.30m x 2.69m )