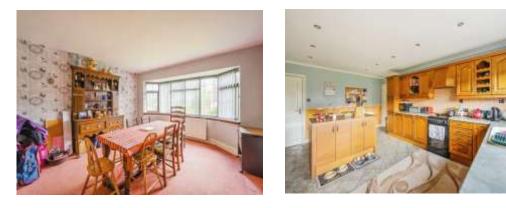

# **Dining Room**

12' 9" x 13' 6" ( 3.89m x 4.11m )

#### Kitchen

13' 2" x 17' 6" ( 4.01m x 5.33m )