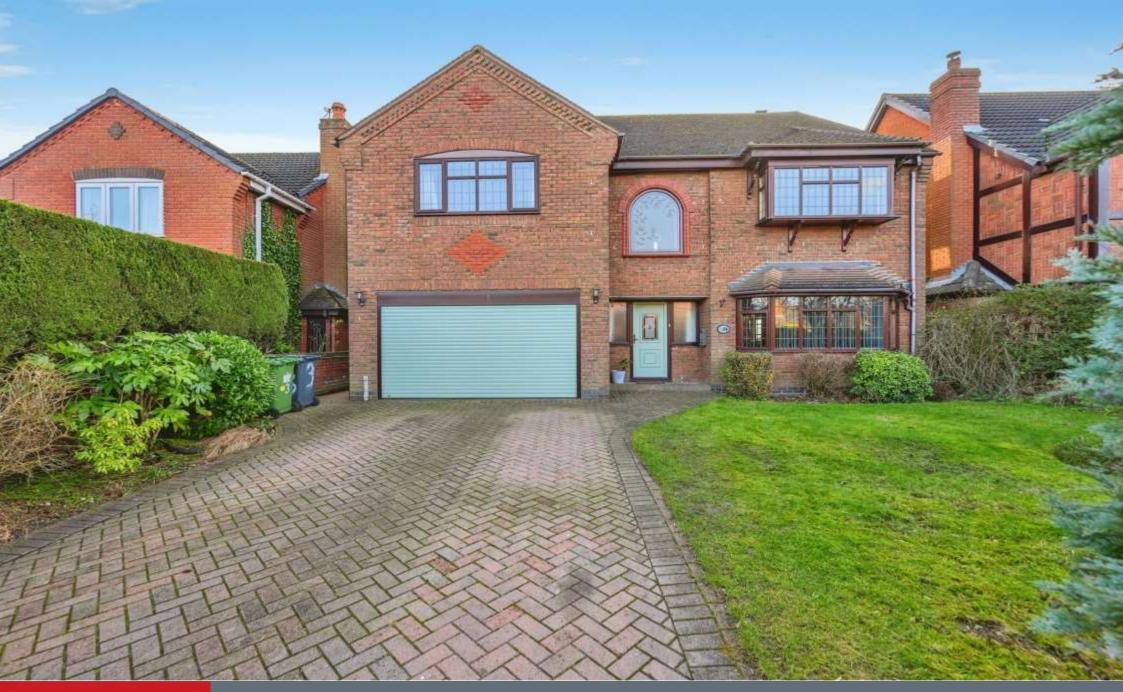

# Rosewood Park WALSALL, WS6 7HD

Outside

Front

Rear

Garage

13' 6" x 14' 5" ( 4.11m x 4.39m )