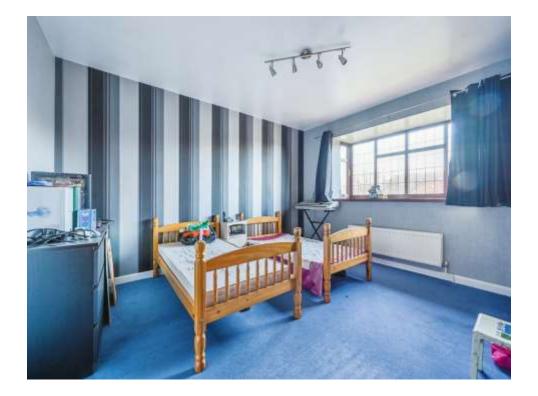

#### Bedroom 5

14' 10" x 13' (4.52m x 3.96m)

### Bedroom 6

12' 11" x 11' 5" ( 3.94m x 3.48m )