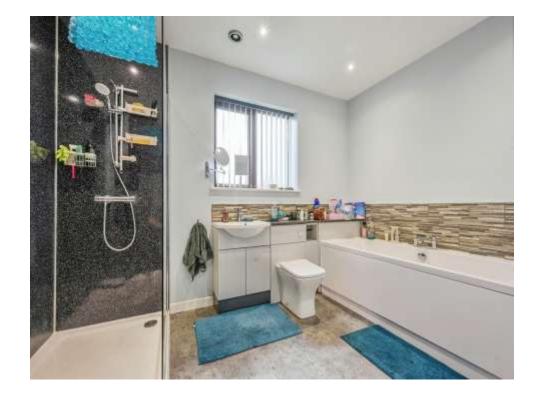

# W.C

Utility

10' x 7' 3" ( 3.05m x 2.21m )

| Bedroom 1                         |
|-----------------------------------|
| 16' 3" x 17' 4" ( 4.95m x 5.28m ) |
| Bedroom 2                         |
| 18' 7" x 16' 1" ( 5.66m x 4.90m ) |
| Bedroom 3                         |
|                                   |

# **En-Suite**