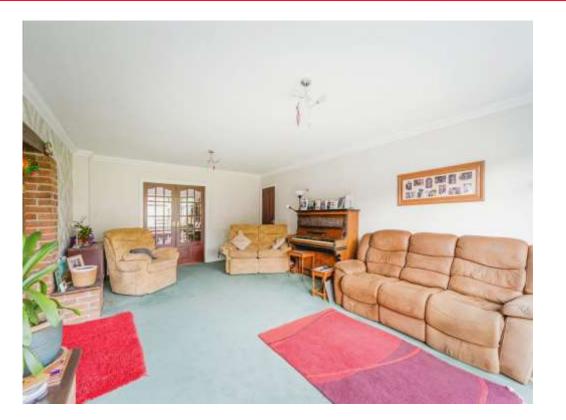

# Rosewood Park WALSALL, WS6 7HD





# Hallway

### Lounge

21' 10" x 14' 10" ( 6.65m x 4.52m )

# **Dining Room**

12' 9" x 13' 6" ( 3.89m x 4.11m )

#### Kitchen

13' 2" x 17' 6" ( 4.01m x 5.33m )

# W.C

Utility

10' x 7' 3" ( 3.05m x 2.21m )

| Bedroom 1                         |
|-----------------------------------|
| 16' 3" x 17' 4" ( 4.95m x 5.28m ) |
| Bedroom 2                         |
| 18' 7" x 16' 1" ( 5.66m x 4.90m ) |
| Bedroom 3                         |
|                                   |

Outside

Front

Rear

Garage

13' 6" x 14' 5" ( 4.11m x 4.39m )

# **En-Suite**

### Bedroom 4

14' x 12' 10" ( 4.27m x 3.91m )

# **En-Suite**

#### Bedroom 5

14' 10" x 13' (4.52m x 3.96m)

### Bedroom 6

12' 11" x 11' 5" ( 3.94m x 3.48m )

# Bedroom 7

7' x 14' 6" ( 2.13m x 4.42m )

















Residential Sale