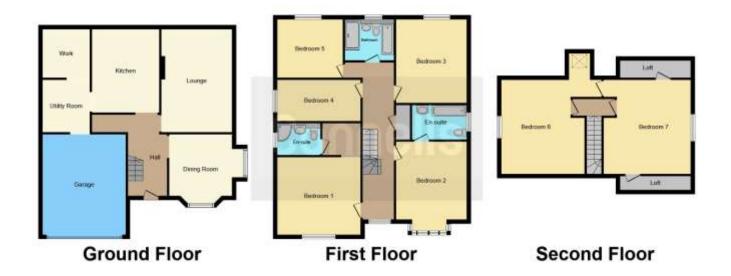

# Hallway

### Lounge

21' 10" x 14' 10" ( 6.65m x 4.52m )

# **Dining Room**

12' 9" x 13' 6" ( 3.89m x 4.11m )

#### Kitchen

13' 2" x 17' 6" ( 4.01m x 5.33m )

# W.C

Utility

10' x 7' 3" ( 3.05m x 2.21m )

| Bedroom 1                         |
|-----------------------------------|
| 16' 3" x 17' 4" ( 4.95m x 5.28m ) |
| Bedroom 2                         |
| 18' 7" x 16' 1" ( 5.66m x 4.90m ) |
| Bedroom 3                         |
|                                   |

Outside

Front

Rear

Garage

13' 6" x 14' 5" ( 4.11m x 4.39m )

# **En-Suite**

### Bedroom 4

14' x 12' 10" ( 4.27m x 3.91m )

#### Bedroom 5

14' 10" x 13' (4.52m x 3.96m)

### Bedroom 6

12' 11" x 11' 5" ( 3.94m x 3.48m )

# Bedroom 7

7' x 14' 6" ( 2.13m x 4.42m )

Residential Sales & Lettings | Mortgage Services | Conveyancing | Surveyors | Land & New Homes

This floorplan is for illustrative purposes only and is not drawn to scale. Measurements, floor-areas, openings and orientations are approximate. They should not be relied upon for any purpose and do not form any part of an agreement. No liability is taken for any error or mis-statement. All parties must rely on their own inspections.