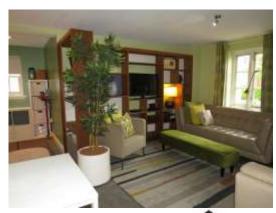

### **Lounge/ Dining Room**

16' 8" x 13' 3" ( 5.08m x 4.04m )

Having double glazed windows to the front and to the side, and oak door to the rear entrance porch, a composite timber framed door with part double glazed window to the front, carpeted flooring with under floor heating and a telephone intercom system.