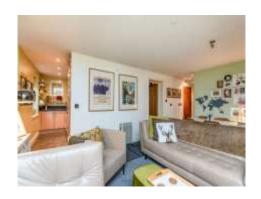

### **Lounge/ Dining Room**

16' 8" x 13' 3" ( 5.08m x 4.04m )

Having double glazed windows to the front and to the side, and oak door to the rear entrance porch, a composite timber framed door with part double glazed window to the front, carpeted flooring with under floor heating and a telephone intercom system.