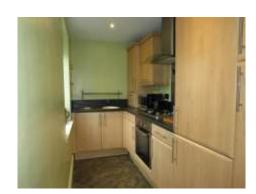

#### **Kitchen**

10' 2" x 5' 2" ( 3.10m x 1.57m )

Being a fitted kitchen with a range of wall and base units, double glazed window to the front, sink and drainer, laminate work surfaces, wall tiling, stainless steel hob splash back, integrated electric oven , gas hob, cooker hood, plumbing for a washing machine, integrated fridge, integrated freezer, ceiling spot lights and under floor heating.