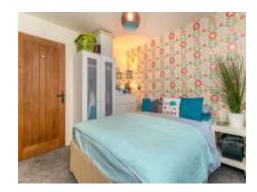

#### **Bedroom 1**

10' 5" x 10' 11" ( 3.17m x 3.33m )

Having a double glazed window to the side, fitted wardrobes and carpeted flooring with under floor heating.