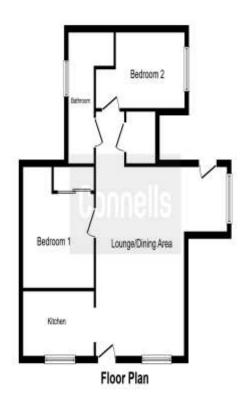

#### **Ground Floor Apartment**

### **Lounge/ Dining Room**

16' 8" x 13' 3" ( 5.08m x 4.04m )

Having double glazed windows to the front and to the side, and oak door to the rear entrance porch, a composite timber framed door with part double glazed window to the front, carpeted flooring with under floor heating and a telephone intercom system.

#### **Kitchen**

10' 2" x 5' 2" ( 3.10m x 1.57m )

Being a fitted kitchen with a range of wall and base units, double glazed window to the front, sink and drainer, laminate work surfaces, wall tiling, stainless steel hob splash back, integrated electric oven , gas hob, cooker hood, plumbing for a washing machine, integrated fridge, integrated freezer, ceiling spot lights and under floor heating.

#### **Bedroom 1**

10' 5" x 10' 11" ( 3.17m x 3.33m )

Having a double glazed window to the side, fitted wardrobes and carpeted flooring with under floor heating.

#### **Bedroom 2**

13' 5" x 6' (4.09m x 1.83m)

Having a double glazed window to the side, a TV point and laminate flooring with under floor heating.

#### **Bathroom**

Having a double glazed window to the side, bath with an over head shower, a wash hand basin, extractor fan, WC, part wall tiling and laminate flooring and under floor heating.

#### **Inner Hall**

Having an under stairs cupboard, carpeted flooring and solid oak doors to two bedrooms and to the bathroom.

#### Rear Garden

Having a courtyard area providing an allocated parking space, visitor parking spaces and access to flat via communal door.

This plan is for illustration purposes only and may not be representative of the property. Plan not to scale.