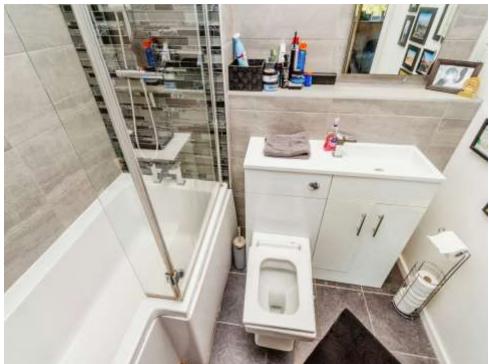

#### **Bathroom**

Having a WC, wash hand basin, bath with shower over, fully tiled walls, extractor fan and tiled flooring