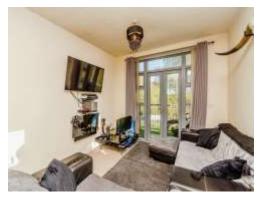

# Open Plan Lounge/Kitchen

12' 7" x 20' 3" ( 3.84m x 6.17m )

Being an open plan lounge/ kitchen and having a Juliette balcony to the front aspect, 2 ceiling light points and carpeted flooring in the lounge area