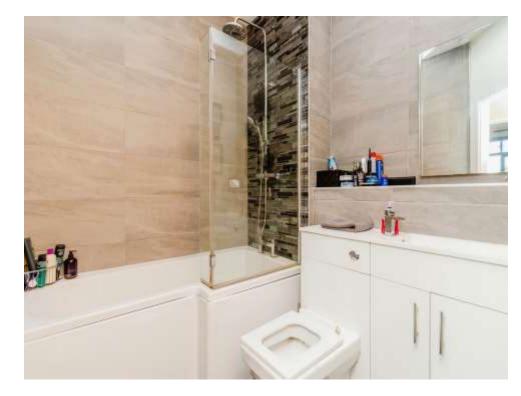

#### **Bathroom**

Having a WC, wash hand basin, bath with shower over, fully tiled walls, extractor fan and tiled flooring