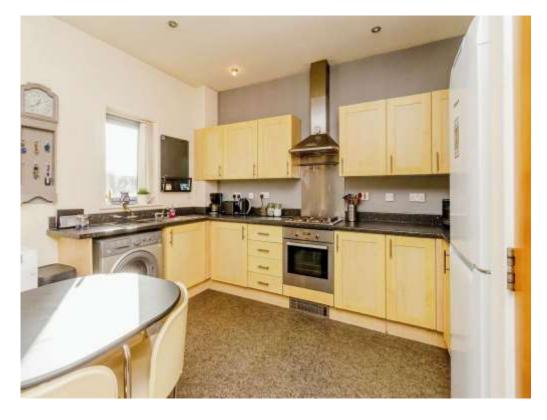

# Open Plan Lounge/Kitchen

12' 7" x 20' 3" ( 3.84m x 6.17m )

Being an open plan lounge/ kitchen and having a Juliette balcony to the front aspect, 2 ceiling light points and carpeted flooring in the lounge area

The kitchen area having a double glazed windows to the side aspect, fitted wall, base and drawer units with laminate work surfaces over and having and electric oven, gas hobs, plumbing for the washing machine, space for appliances, ceiling spotlights, tiled splashbacks and vinyl flooring