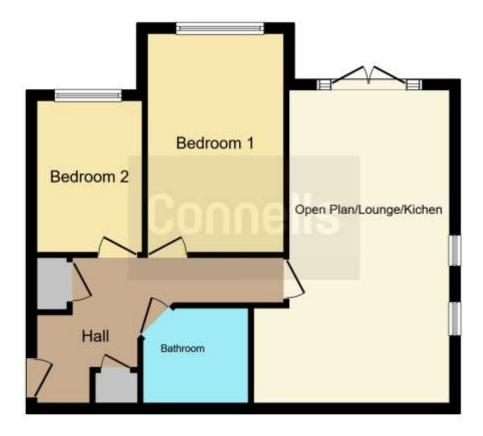

# **Entrance Hallway**

Having carpeted flooring, ceiling light point, storage cupboard and doors to lounge, bedrooms and bathroom,

# Open Plan Lounge/Kitchen

12' 7" x 20' 3" ( 3.84m x 6.17m )

Being an open plan lounge/ kitchen and having a Juliette balcony to the front aspect, 2 ceiling light points and carpeted flooring in the lounge area

The kitchen area having a double glazed windows to the side aspect, fitted wall, base and drawer units with laminate work surfaces over and having and electric oven, gas hobs, plumbing for the washing machine, space for appliances, ceiling spotlights, tiled splashbacks and vinyl flooring

### **Bedroom 1**

8' 8" x 14' 2" ( 2.64m x 4.32m )

Having a double glazed window to the front aspect, ceiling light point, storage heater and carpeted flooring

# Bedroom 2

6' 8" x 9' 8" ( 2.03m x 2.95m )

Having a double glazed window to the front aspect, ceiling light point, storage heater and carpeted flooring

#### **Bathroom**

Having a WC, wash hand basin, bath with shower over, fully tiled walls, extractor fan and tiled flooring

### Outside

Having intercom entry access and allocated parking space

Residential Sales & Lettings | Mortgage Services | Conveyancing | Surveyors | Land & New Homes

This ficorplan is for illustrative purposes only and is not drawn to scale. Measurements, floor-areas, openings and orientations are approximate. They should not be relied upon for any purpose and do not form any part of an agreement. No liability is taken for any error or mis-statement. All parties must rely on their own inspections.