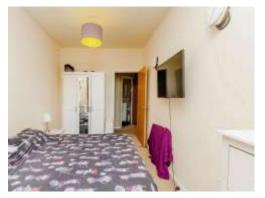

### **Bedroom 1**

8' 8" x 14' 2" ( 2.64m x 4.32m )

Having a double glazed window to the front aspect, ceiling light point, storage heater and carpeted flooring