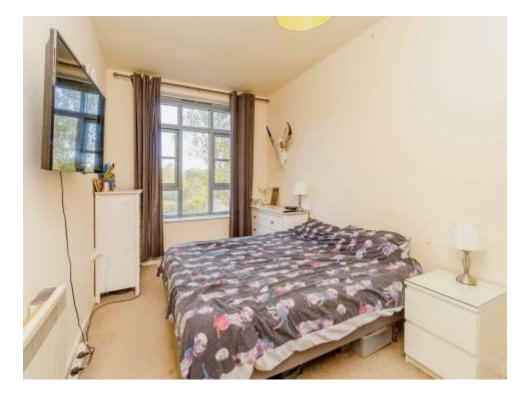

### **Bedroom 1**

8' 8" x 14' 2" ( 2.64m x 4.32m )

Having a double glazed window to the front aspect, ceiling light point, storage heater and carpeted flooring