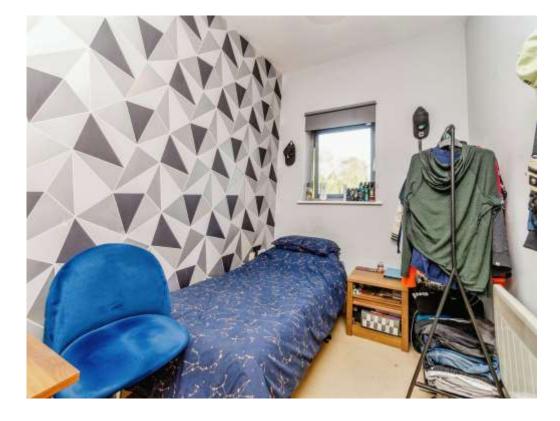

# Bedroom 2

6' 8" x 9' 8" ( 2.03m x 2.95m )

Having a double glazed window to the front aspect, ceiling light point, storage heater and carpeted flooring