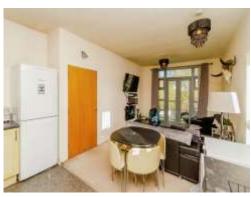

# Open Plan Lounge/Kitchen

12' 7" x 20' 3" ( 3.84m x 6.17m )

Being an open plan lounge/ kitchen and having a Juliette balcony to the front aspect, 2 ceiling light points and carpeted flooring in the lounge area

The kitchen area having a double glazed windows to the side aspect, fitted wall, base and drawer units with laminate work surfaces over and having and electric oven, gas hobs, plumbing for the washing machine, space for appliances, ceiling spotlights, tiled splashbacks and vinyl flooring