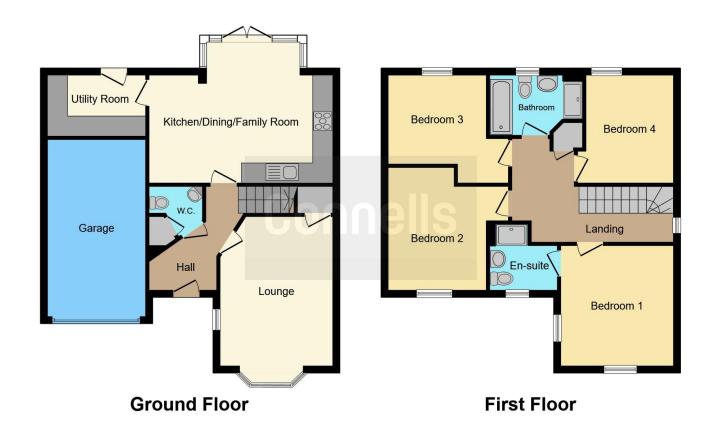

## **Property Description**

\*READY TO MOVE INTO\*

\*Part Exchange available for homes worth up to £372,000 OR have £10,750 stamp duty paid!\* Plot 118

Our Exeter is a lovely 4-bed home. On the ground floor, your upgraded kitchen-diner has integrated appliances and a glazed bay to your spacious garden. There's also a separate utility and a cloakroom. At the front of the home, your dual-aspect lounge has a bay window, filling the room with natural light.

Upstairs, your luxurious main bedroom has a private en suite shower. There are three more double bedrooms which share the family bathroom. This home features an integral garage and driveway parking for 2 cars.

This floor plan is for illustrative purposes only. It is not drawn to scale. Any measurements, floor areas (including any total floor area), openings and orientation are approximate. No details are guaranteed, they cannot be relied upon for any purpose and they do not form part of any agreement. No liability is taken for any error, omission or misstatement. A party must rely upon its own inspection(s). Powered by www.focalagent.com