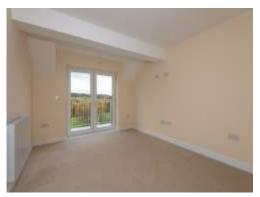

## **Living Room**

10' 4" x 13' 3" ( 3.15m x 4.04m )

Having a juliette balcony with double glazed door, carpeted flooring, ceiling light point and a radiator.