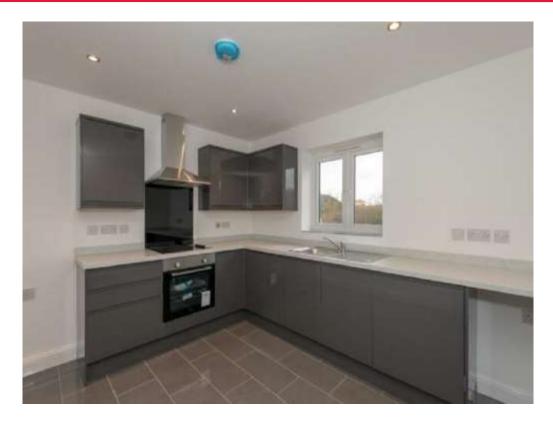

#### Kitchen

9' 9" x 10' 4" ( 2.97m x 3.15m )

Being a fully fitted modern high gloss kitchen with a range of wall, base and drawer units with laminate worktops over. Having tiled flooring, integrated dishwasher, plumbing for a washing machine, space for appliance, electric oven and hob with cooker hood over and ceiling spotlights.