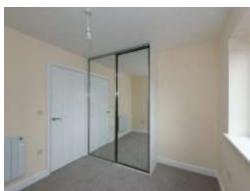

#### **Bedroom 1**

9' 9" x 11' 9" ( 2.97m x 3.58m )

Having a double glazed window, carpeted flooring, ceiling light point, radiator and built in wardrobes.