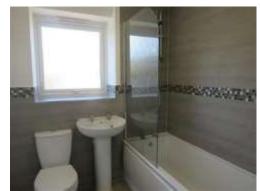

#### Bathroom

Having a double glazed window, tiled flooring and part tiled walls, ceiling light point, bath with shower over, wash hand basin, WC and a radiator.