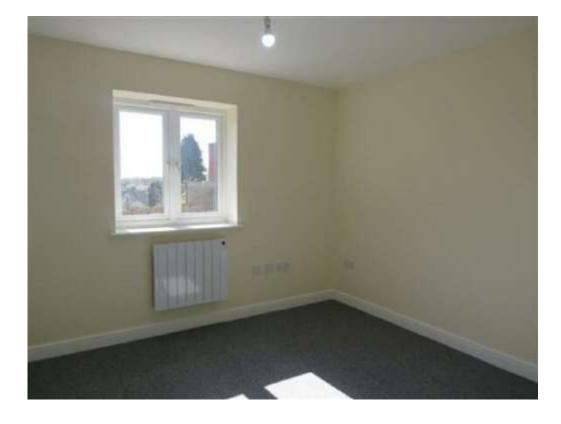

#### **Bedroom 1**

9' 9" x 11' 9" ( 2.97m x 3.58m )

Having a double glazed window, carpeted flooring, ceiling light point, radiator and built in wardrobes.

### Bedroom 2

8' 8" x 11' 9" ( 2.64m x 3.58m )

Having a double glazed window, carpeted flooring, ceiling light point and a radiator.