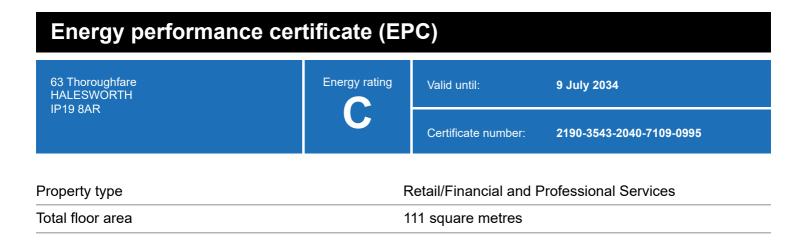

### **Energy rating and score**

This property's energy rating is C.

Properties get a rating from A+ (best) to G (worst) and a score.

The better the rating and score, the lower your property's carbon emissions are likely to be.