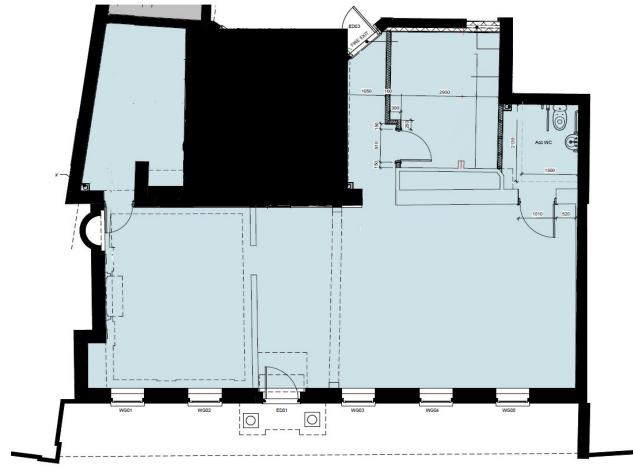

The asking rent is **£70,000pax,** terms to be agreed. The area is 1,071sqft, further storage space can be made available.