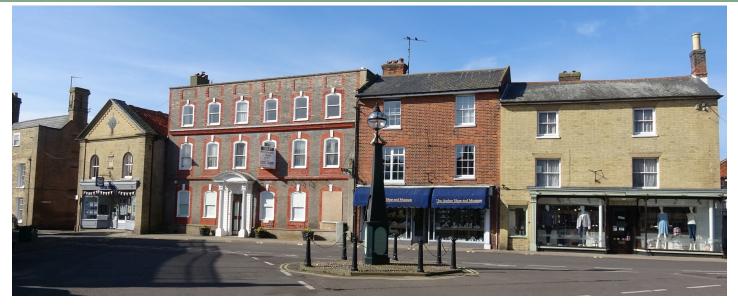

#### DESCRIPTION

This Grade II\* Listed building was built as a merchant's house in 1716, and is offered as a ground floor retail unit. The grand doorway with its Roman Doric-style columns is a particularly fine example.

The property has been a boarding school in the past, and most recently used as a bank, however it would ideally suit a non-food retail outlet.