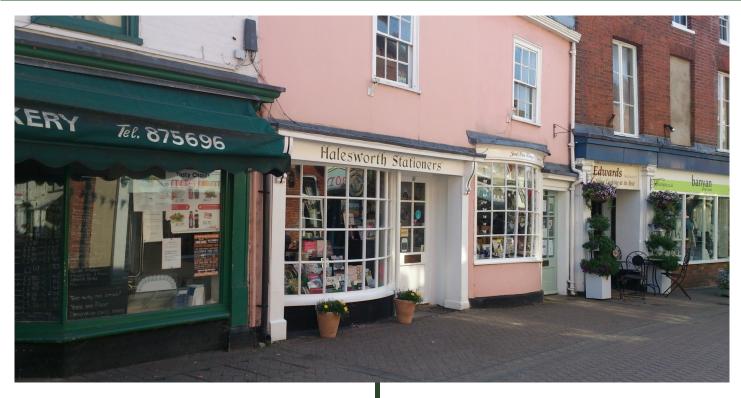

### PROPERTY

The shop occupies the ground and first floor of a period property with interesting period features, which we understand to date from the 17<sup>th</sup> Century. The shop is fronted by a very attractive traditional bow window (with an area for display) and flanked by an entrance door. There are stairs leading from the main sales area up to the first floor which has three rooms which would provide attractive office accommodation. These rooms, together with a wide corridor are at present used for storage.

## DESCRIPTION

This attractive period shop is situated in the centre of a busy pedestrian high street shopping area with extensive off street parking close by.

| TOTAL      | 107.7sqm | (1,159sqft) |
|------------|----------|-------------|
| 1st office | 39.8sqm  | (428sqft)   |
| Grd office | 20.9sqm  | (225sqft)   |
| Zone B     | 24.5sqm  | (264sqft)   |
| Zone A     | 22.5sqm  | (242sqft)   |