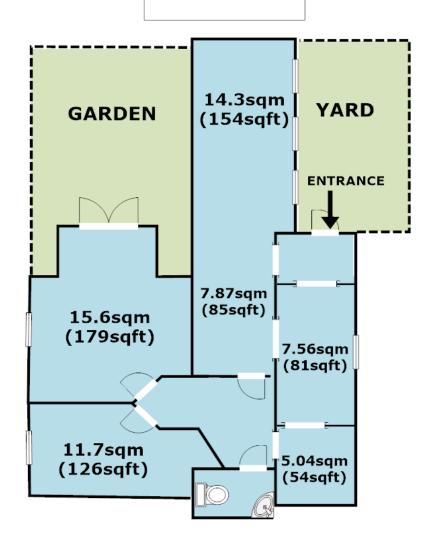

#### **ACCOMMODATION**

The property has the following approximate internal area:

Net area 62.07sqm (668sqft)

# **TO LET**Retail/Gallery

**SOUTHWOLD** 83 High Street, IP18 6DS

6 Market Place Halesworth SUFFOLK IP19 8BA

**01986 872500** www.fennel.co.uk

83 High Street SOUTHWOLD IP18 6DS

Whilst every attempt has been made to ensure the accuracy of the floor plan contained here, measurements of doors, windows and rooms and any other items are approximate and no responsibility it taken to any error, omission, or mis-statement. This plan is for illustrative purposes only and should be used as such by any prospective purchaser/tenant. The services, systems and appliances shown have not been tested and no guarantee as to their operability or efficiency can be given