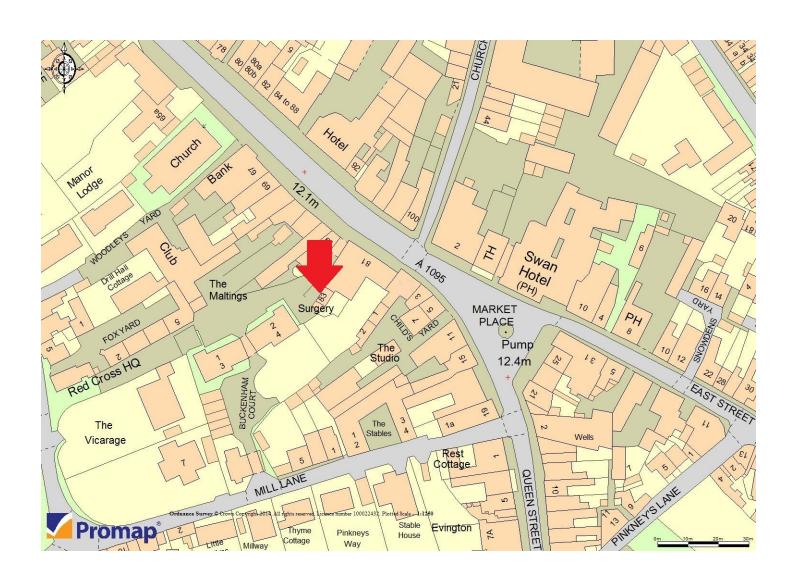

#### LOCATION

Southwold is an extremely popular North Suffolk coastal town approximately 36 miles North East of Ipswich, 30 miles South East of Norwich and 4 miles from the A12 trunk road which links Great Yarmouth and London.

#### DESCRIPTION

The building is located behind Buckenham House which is in the prime section of the High Street close to multiple retailers including Quba, Jack Wills, Mountain Warehouse, Timberland, Joules and other high profile independent retailers including Gunhill Clothing and Collen & Clare. It is an attractive period property arranged over several rooms with a garden and courtyard and the ability to use 2 car spaces.