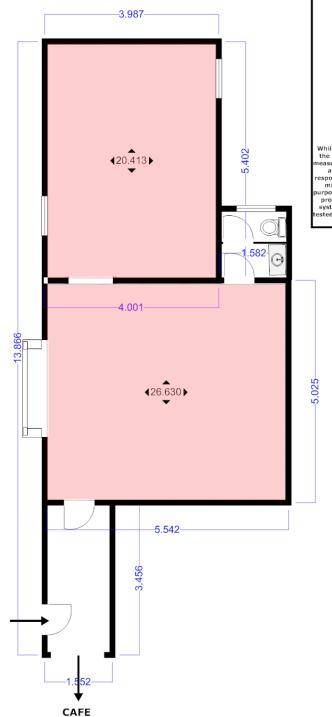

## 46 High Street Wickham Market Suffolk IP13 0QS

Approx. area: 47.04 sqm (506sqft)

Whilst every attempt has been made to ensure the accuracy of the floor plan contained here, measurements of doors, windows and rooms and any other items are approximate and no responsibility it taken to any error, omisission, or mis-statement. This plan is for illustrative purposes only and should be used as such by any prospective purchaser/tenant. The services, systems and appliances shown have not been tested and no guarantee as to their operability or efficiency can be given