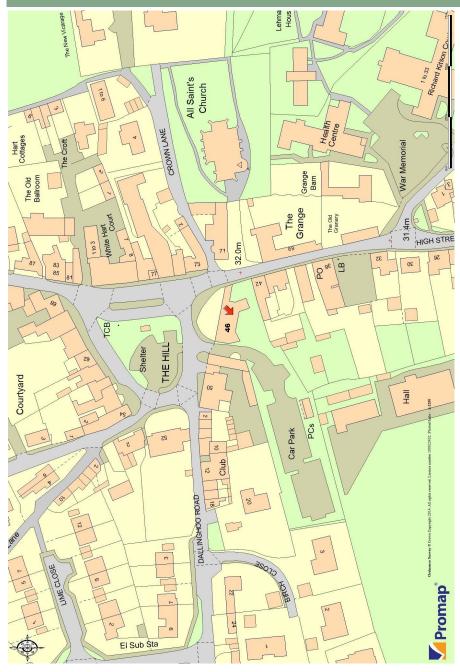

### LOCATION

Wickham Market is an attractive large village close to the River Deben within the Suffolk Coastal Heritage area. It lies about 15 miles north east of Ipswich and 6 miles from the market town of Woodbridge.

The property occupies a highly prominent and central position on the High Street, overlooking the Market Square. The High Street contains a variety of occupiers, including a newly constructed 9,000sqft Coop food store, estate agents, post office, newsagents, hardware store and various boutiques and cafes.