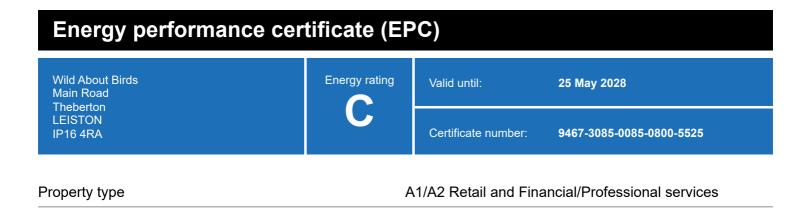

### **Energy rating and score**

Total floor area

This property's energy rating is C.

Properties get a rating from A+ (best) to G (worst) and a score.

The better the rating and score, the lower your property's carbon emissions are likely to be.

258 square metres