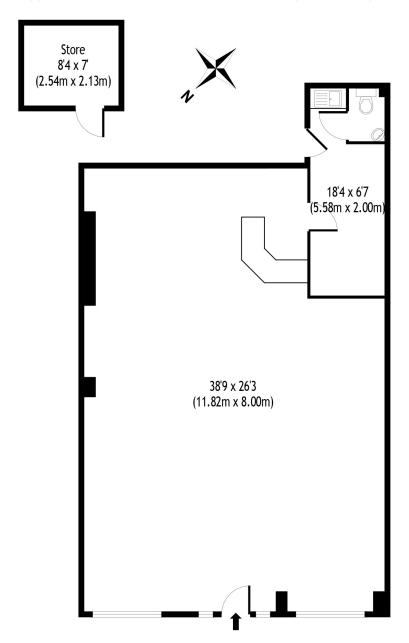

#### ACCOMMODATION

The ground floor has approximate internal retail dimensions of :

| TOTAL     | 97.40sqm | (1,048sqft) |
|-----------|----------|-------------|
| Ext store | 4.90sqm  | ( 53sqft)   |
| Store/WC  | 10.40sqm | (112sqft)   |
| Zone B    | 33.20sqm | (357sqft)   |
| Zone A    | 48.90sqm | (526sqft)   |

### **HALESWORTH**

7 Bridge Street, IP19 8AB

6 Market Place Halesworth SUFFOLK IP19 8BA

**01986 872500** www.fennel.co.uk

7 Bridge Street, Halesworth Approx. Gross Internal Floor Area - 1121 Sq ft / 104 Sq M