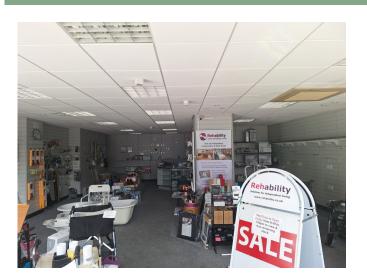

#### **DESCRIPTION**

The property has a very large glazed frontage with a central door leading into the shop of 883sqft open plan retail space. The shop has a store and WC to the rear, and a further external store of 53sqft)There are several public parking spaces close to the shop and the main free Town Car park 200 yards away from the shop.

#### ACCOMMODATION

The ground floor has approximate internal retail dimensions of :

| TOTAL     | 97.40sqm | (1,048sqft) |
|-----------|----------|-------------|
| Ext store | 4.90sqm  | ( 53sqft)   |
| Store/WC  | 10.40sqm | (112sqft)   |
| Zone B    | 33.20sqm | (357sqft)   |
| Zone A    | 48.90sqm | (526sqft)   |