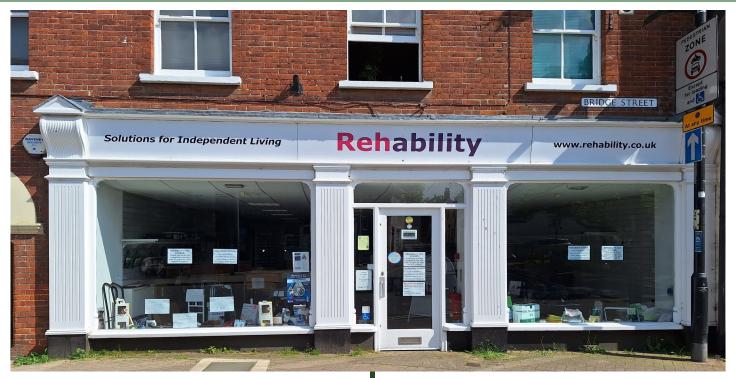

#### LOCATION

This old market town with a population of about 6,000 is nine miles from the popular historic coastal town of Southwold. A Roman settlement in origin, Halesworth has a fine medieval church (with Victorian additions) and a pleasant mixture of houses, from early timber-framed buildings to the dignified remnants of Victorian prosperity. The property located along the northern end of the pedestrianised Thoroughfare, just as it leads onto Bridge Street close by to the library and parking.

#### **DESCRIPTION**

The property has a very large glazed frontage with a central door leading into the shop of 883sqft open plan retail space. The shop has a store and WC to the rear, and a further external store of 53sqft)There are several public parking spaces close to the shop and the main free Town Car park 200 yards away from the shop.