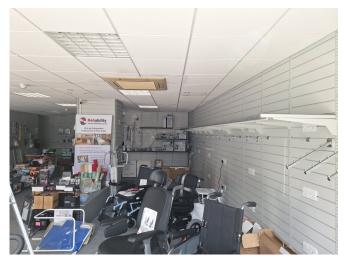

#### **DESCRIPTION**

The property has a very large glazed frontage with a central door leading into the shop of 883sqft open plan retail space. The shop has a store and WC to the rear, and a further external store of 53sqft)There are several public parking spaces close to the shop and the main free Town Car park 200 yards away from the shop.

#### ACCOMMODATION

The ground floor has approximate internal retail dimensions of :

| TOTAL     | 97.40sqm | (1,048sqft) |
|-----------|----------|-------------|
| Ext store | 4.90sqm  | ( 53sqft)   |
| Store/WC  | 10.40sqm | (112sqft)   |
| Zone B    | 33.20sqm | (357sqft)   |
| Zone A    | 48.90sqm | (526sqft)   |