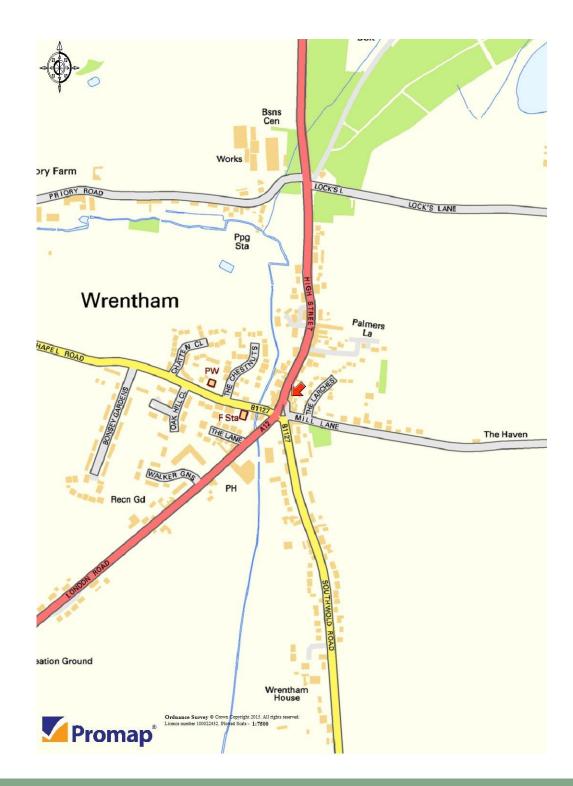

### LOCATION

This property is situated in the village of Wrentham, directly on the A12. Wrentham is 8 miles from Lowestoft and 5 miles from Southwold.