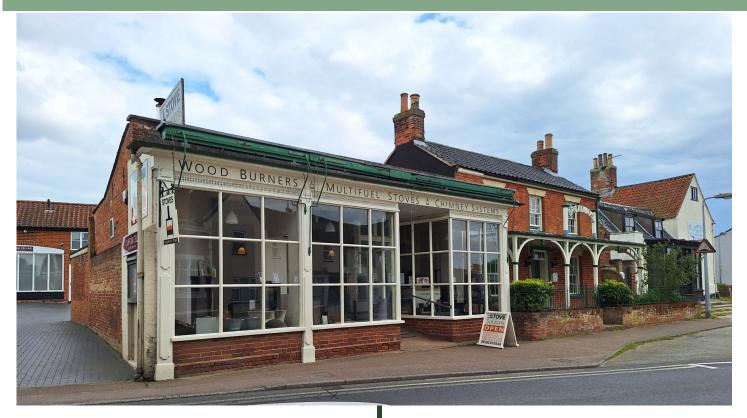

### DESCRIPTION

The building is a spacious open plan self contained lockup shop. It is internally split into 2 rooms on the ground floor (with further toilet facilities).

### ACCOMMODATION

The property has the following approximate floor areas:

# GROUND Zone A 51.63sqm 556sqft Zone B 46.18sqm 497sqft TOTAL 97.81sqm 1,053sqft