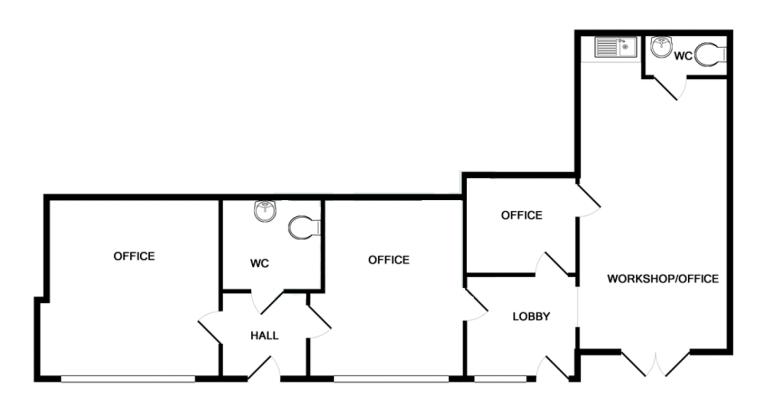

### **PROPERTY**

The property has a total area of 78sqm (840sqft) and could be let as a whole or 2 units of approximately 400sqft each.

The unit is subdivided into a number of offices/suites however this can readily be opened up to provide more open plan space if required.

| Office 1 | 16.10sqm | (173sqft) |
|----------|----------|-----------|
| Office 2 | 17.34sqm | (186sqft) |
| Office 3 | 6.36sqm  | ( 68sqft) |
| Workshop | 23.71sqm | (255sqft) |