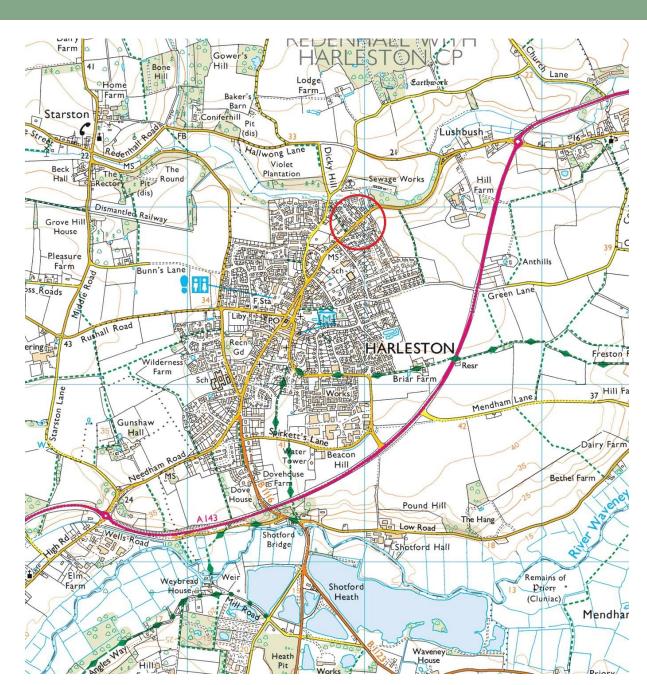

#### LOCATION

Harleston is a thriving market town which has an excellent range of shops including a supermarket, doctors, dentists and veterinary surgeries, schools, hotels, a number of restaurants and inns. The town is conveniently located adjacent the A143 bypass providing easy access west to the A140 approximately 8 miles away at Diss, and east to Lowestoft (22) miles. Norwich can be accessed 21 miles to the north, Ipswich 32 miles to the south and Bury St Edmunds, the A11 and the Midlands beyond to the west via the A14.