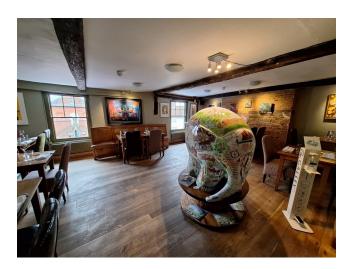

### The Restaurant:

The restaurant is arranged over 3 floors with a variety of open, secluded and private dining options to suit the time of day and number of diners.

There is a capacity for 120 covers, with additional outside space at the front of the building along with an agreement in the summer to use the public space on the Market Place.

Private dining is available in the cellar, and also on the first floor in a secluded spacious room with a timbered ceiling. These areas offer a wonderfully personal and individual dining experience.

There is scope to expand the business and open more than the current 2 days that the owners have currently choose to do.