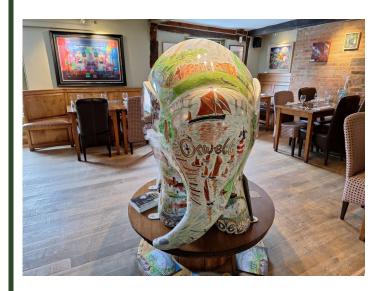

### The Restaurant:

The restaurant is arranged over 3 floors with a variety of open, secluded and private dining options to suit the time of day and number of diners.

There is a capacity for 120 covers, with additional outside space at the front of the building along with an agreement in the summer to use the public space on the Market Place.

Private dining is available in the cellar, and also on the first floor in a secluded spacious room with a timbered ceiling. These areas offer a wonderfully personal and individual dining experience.

There is scope to expand the business and open more than the current 2 days that the owners have currently choose to do.