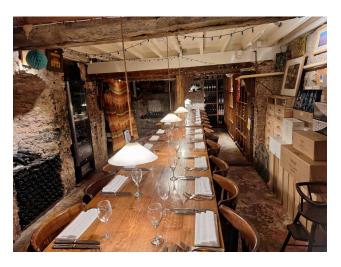

Private dining is available in the cellar, and also on the first floor in a secluded spacious room with a timbered ceiling. These areas offer a wonderfully personal and individual dining experience.

There is scope to expand the business and open more than the current 2 days that the owners have currently choose to do.