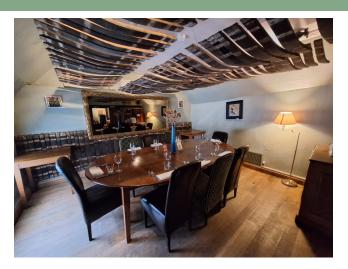

Private dining is available in the cellar, and also on the first floor in a secluded spacious room with a timbered ceiling. These areas offer a wonderfully personal and individual dining experience.

There is scope to expand the business and open more than the current 2 days that the owners have currently choose to do.