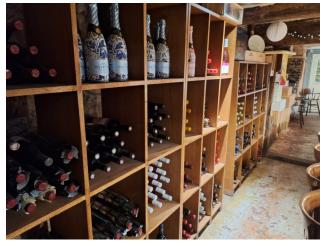

### The Restaurant:

The restaurant is arranged over 3 floors with a variety of open, secluded and private dining options to suit the time of day and number of diners.

There is a capacity for 120 covers, with additional outside space at the front of the building along with an agreement in the summer to use the public space on the Market Place.

Private dining is available in the cellar, and also on the first floor in a secluded spacious room with a timbered ceiling. These areas offer a wonderfully personal and individual dining experience.

There is scope to expand the business and open more than the current 2 days that the owners have currently choose to do.