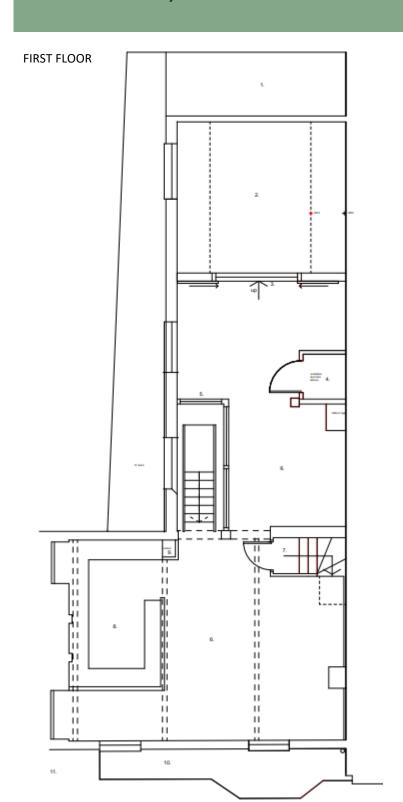

 Ground
 91.87sqm
 (989sqft)

 First
 88.80sqm
 (956sqft)

 Basement
 33.00sqm
 (355sqft)

TOTAL 213.67sqm (2,300sqft)

Other occupiers within Market Hill include Moose, Woodbridge Violins, Homespun, Strawberry Café, The Kings Head, Hair @ Rackhams, Chenevix Trench jewellers, Fanny & Frank, Darcy B and two local estate agents.

**01986 872500** www.fennel.co.uk

**GROUND FLOOR** 

**VIEWING** Strictly by appointment through this office with:

Jonathan Carman MRICS 01986 872034 07973 235057 jonathan@fennel.co.uk

These particulars are intended as a guide and must not be relied upon as statements of fact and they are expressly excluded from any contract. All prices are quoted exclusive of VAT which may be payable. Regulated by the RICS

#### **BASEMENT**

, ...

**VIEWING** Strictly by appointment through this office with:

Jonathan Carman MRICS 01986 872034 07973 235057 jonathan@fennel.co.uk

These particulars are intended as a guide and must not be relied upon as statements of fact and they are expressly excluded from any contract. All prices are quoted exclusive of VAT which may be payable. Regulated by the RICS