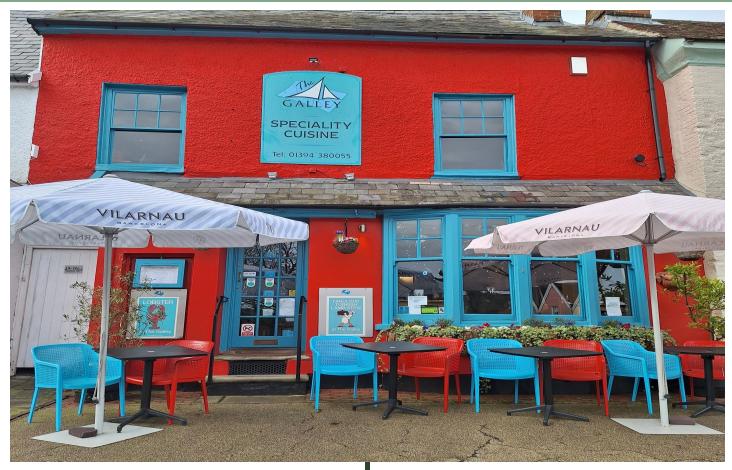

#### LOCATION

The premises are situated in a highly prominent position on the Market Hill, where a mix of shops and restaurants surround the 17th Century Shire Hall. Nearby is The Thoroughfare, also with a variety of shops, restaurants and cafes. The local train station, swimming pool and sport hall, the beautiful tidal River Deben, Bass's Dock and the Tide Mill marina are all close by within easy walking distance. Woodbridge also offers a good choice of schooling in both the state and private sectors.

### **DESCRIPTION**

Arguably located in the most attractive part of the town, The Galley has been a centre of Woodbridge life for many years.

The entrance leads into the bar and open restaurant area overlooking the market place through a large bow window.