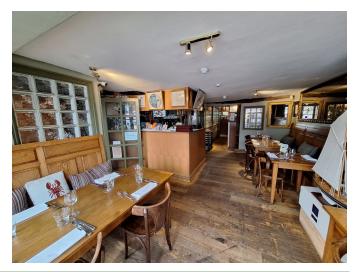

### **DESCRIPTION**

Arguably located in the most attractive part of the town, The Galley has been a centre of Woodbridge life for many years.

The entrance leads into the bar and open restaurant area overlooking the market place through a large bow window.

### The Restaurant:

The restaurant is arranged over 3 floors with a variety of open, secluded and private dining options to suit the time of day and number of diners.

There is a capacity for 120 covers, with additional outside space at the front of the building along with an agreement in the summer to use the public space on the Market Place.