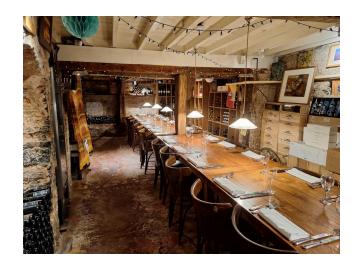

### **DESCRIPTION**

Arguably located in the most attractive part of the town, The Galley has been a centre of Woodbridge life for many years.

The entrance leads into the bar and open restaurant area overlooking the market place through a large bow window.

### The Restaurant:

The restaurant is arranged over 3 floors with a variety of open, secluded and private dining options to suit the time of day and number of diners.

There is a capacity for 120 covers, with additional outside space at the front of the building along with an agreement in the summer to use the public space on the Market Place.

Private dining is available in the cellar, and also on the first floor in a secluded spacious room with a timbered ceiling. These areas offer a wonderfully personal and individual dining experience.

There is scope to expand the business and open more than the current 2 days that the owners have currently choose to do.