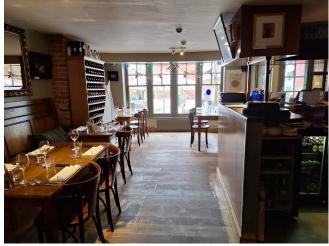

### **DESCRIPTION**

Arguably located in the most attractive part of the town, The Galley has been a centre of Woodbridge life for many years.

The entrance leads into the bar and open restaurant area overlooking the market place through a large bow window.

### The Restaurant:

The restaurant is arranged over 3 floors with a variety of open, secluded and private dining options to suit the time of day and number of diners.

There is a capacity for 120 covers, with additional outside space at the front of the building along with an agreement in the summer to use the public space on the Market Place.