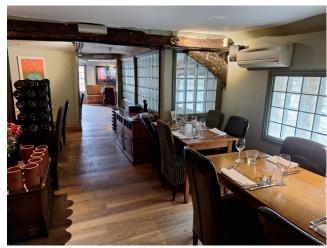

### **DESCRIPTION**

Arguably located in the most attractive part of the town, The Galley has been a centre of Woodbridge life for many years.

The entrance leads into the bar and open restaurant area overlooking the market place through a large bow window.

### The Restaurant:

The restaurant is arranged over 3 floors with a variety of open, secluded and private dining options to suit the time of day and number of diners.

There is a capacity for 120 covers, with additional outside space at the front of the building along with an agreement in the summer to use the public space on the Market Place.