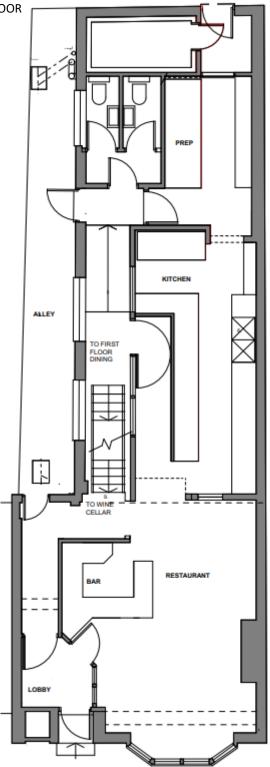

 Ground
 91.87sqm
 (989sqft)

 First
 88.80sqm
 (956sqft)

 Basement
 33.00sqm
 (355sqft)

TOTAL 213.67sqm (2,300sqft)

Other occupiers within Market Hill include Moose, Woodbridge Violins, Homespun, Strawberry Café, The Kings Head, Hair @ Rackhams, Chenevix Trench jewellers, Fanny & Frank, Darcy B and two local estate agents.

**01986 872500** www.fennel.co.uk

**GROUND FLOOR** 

**VIEWING** Strictly by appointment through this office with:

Jonathan Carman MRICS 01986 872034 07973 235057 jonathan@fennel.co.uk

These particulars are intended as a guide and must not be relied upon as statements of fact and they are expressly excluded from any contract. All prices are quoted exclusive of VAT which may be payable. Regulated by the RICS