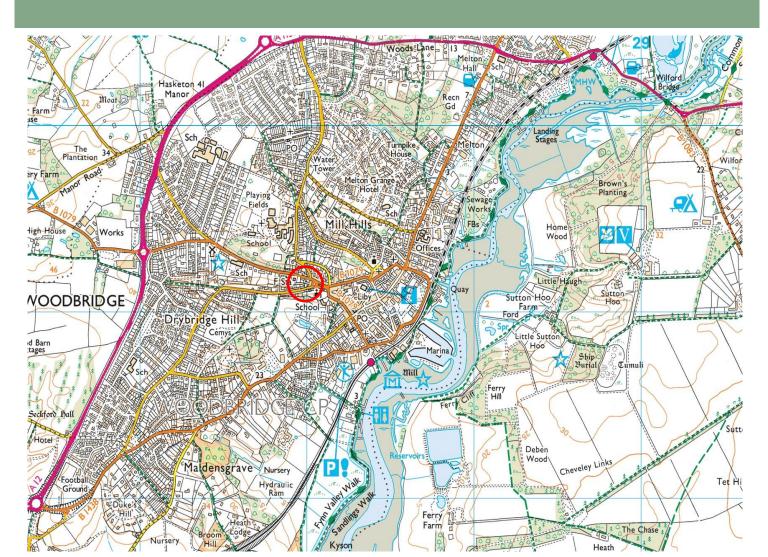

#### LOCATION

The premises are situated in a highly prominent position on the Market Hill, where a mix of shops and restaurants surround the 17th Century Shire Hall. Nearby is The Thoroughfare, also with a variety of shops, restaurants and cafes. The local train station, swimming pool and sport hall, the beautiful tidal River Deben, Bass's Dock and the Tide Mill marina are all close by within easy walking distance. Woodbridge also offers a good choice of schooling in both the state and private sectors.

The popular Heritage Coastline destinations of Orford and Aldeburgh are approximately 10 miles and 15 miles respectively. The County Town of Ipswich is approximately 10 miles to the south-west, which has a population of approximately 150,000.