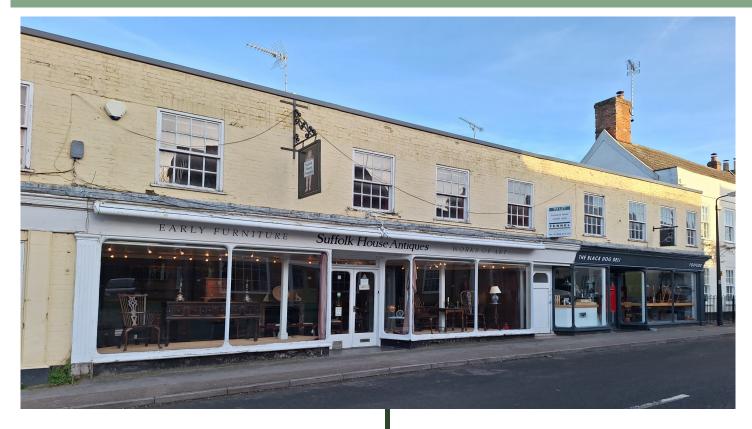

#### LOCATION

Suffolk House can be found on the High Street (The A1120 Suffolk Tourist Route) in the very centre of Yoxford; a highly desirable village with a village store, an assortment of antique shops and galleries, a primary school, tennis, bowls and cricket clubs, and restaurants. It is located adjacent to the A12 trunk road giving it easy access to the north and south as well as to the Heritage Coast, with the popular resorts of Aldeburgh (10 miles), Dunwich (6 miles), Walberswick (8 miles), Southwold (10.5 miles) and Snape (7.5 miles) all within a short drive. The nearby railway station at Darsham gives regular services to Ipswich and, in turn, onto London Liverpool Street Station. There is also a railway station at Saxmundham, (4 miles), and further facilities including Waitrose and Tesco supermarkets.

#### DESCRIPTION

The property has historically been used as an antique shop, but would suit a number of alternative retail occupiers. The glazed frontage is 34' wide, offering a huge visual display area, which could readily be split into 2 units should any occupier require a smaller space.