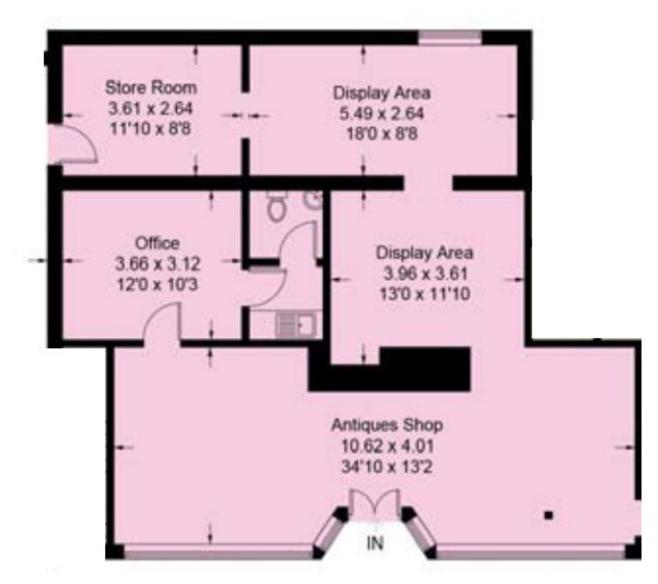

#### ACCOMMODATION

The property has an immediate retail area of 455sqft, the entrance accessing the shop from the centre of the glazed frontage of 34'. There are a further 4 rooms to the rear of the main retail area, totalling 986sqft.

## For identification purposes only. Not to scale.

Whilst every attempt has been made to ensure the accuracy of the floor plan contained here, measurements of doors, windows and rooms and any other items are approximate and no responsibility it taken to any error, omission, or mis-statement. This plan is for illustrative purposes only and should be used as such by any prospective purchaser/tenant. The services, systems and appliances shown have not been tested and no guarantee as to their operability or efficiency can be given