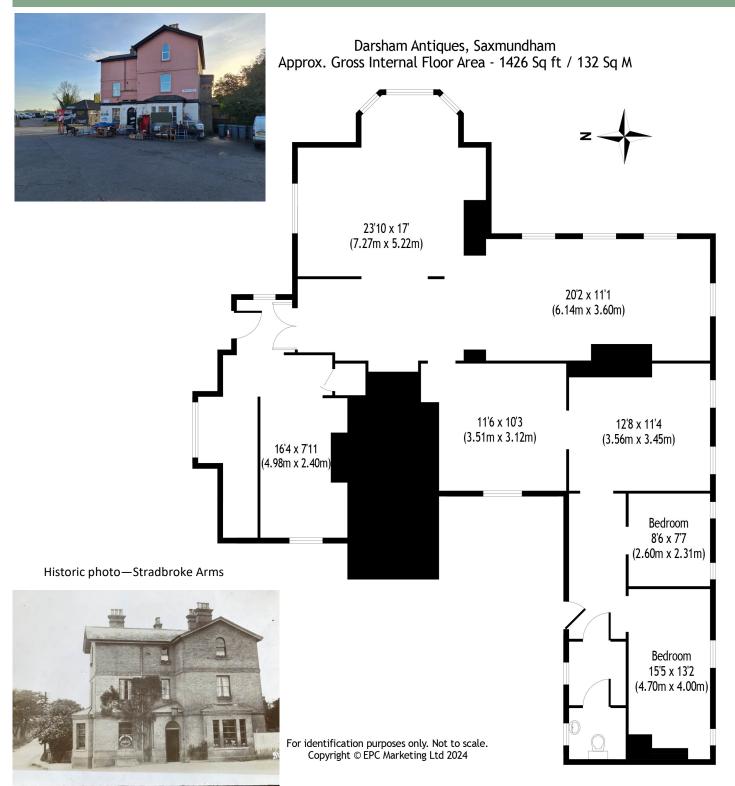

#### **DESCRIPTION**

The building is arranged over several rooms, totalling an area of approximately 1,426sqft. Historically the property was used as a public house, The Stradbroke Arms and currently it is being used as an antiques emporium.

#### **ACCOMMODATION**

The property is arranged over 7 principle rooms, totalling almost 1,500sqft. Outside space may also be able to be made available