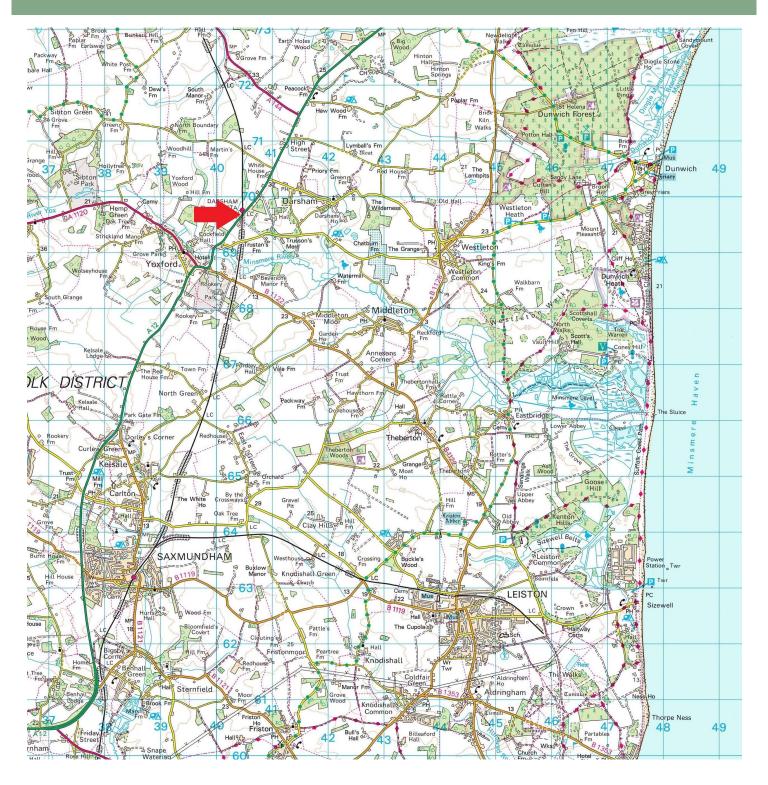

#### LOCATION

The Darsham Antique Emporium fronts the main road at Darsham Station giving convenient and easy access directly onto the A12, being set within a large open area used for access and a car park.

The property is located 8 miles from Sizewell (approx. 15 mins drive), and 20 miles from Lowestoft (approx. 35 mins drive). Darsham railway station opposite, linking to Ipswich Station and on to London Liverpool Street.