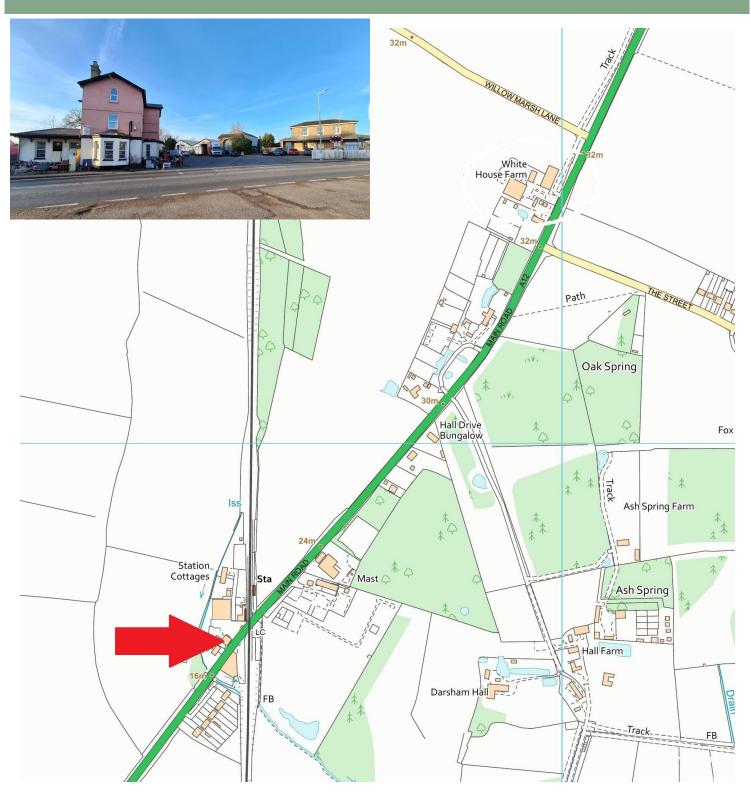

#### LOCATION

The Darsham Antique Emporium fronts the main road at Darsham Station giving convenient and easy access directly onto the A12, being set within a large open area used for access and a car park.

The property is located 8 miles from Sizewell (approx. 15 mins drive), and 20 miles from Lowestoft (approx. 35 mins drive). Darsham railway station opposite, linking to Ipswich Station and on to London Liverpool Street.