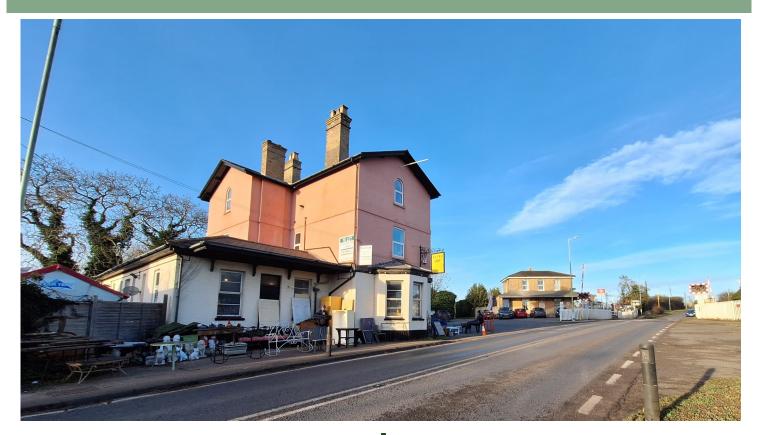

#### LOCATION

The Darsham Antique Emporium fronts the main road at Darsham Station giving convenient and easy access directly onto the A12, being set within a large open area used for access and a car park.

#### **DESCRIPTION**

The building is arranged over several rooms, totalling an area of approximately 1,426sqft. Historically the property was used as a public house, The Stradbroke Arms and currently it is being used as an antiques emporium.