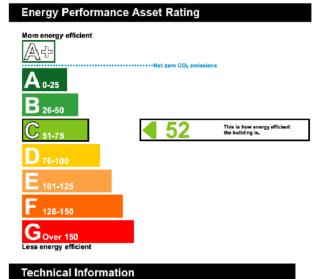

The premises are arranged on the first floor as part of a high quality converted two storey coach house. Super-fast broadband Internet speeds of up to 1Gbps up/down available on site lease line (price subject to requirement) making these premises suitable for a variety of uses including data centre, offices or studio. The premises are energy efficient and benefit from a very low cost, subsidised heating system provided by a biomass district heating system.