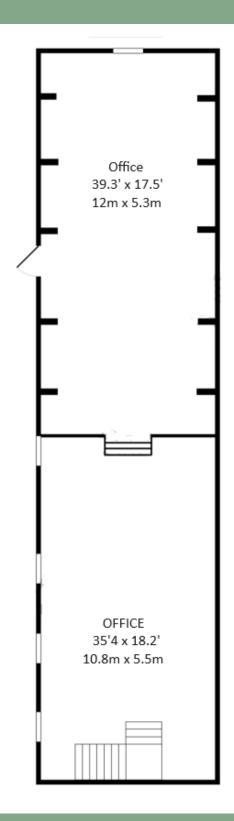

### ACCOMMODATION

The unit has the following approximate internal dimensions:

Office 1 53.83sqm (579sqft)
Office 2 62.54sqm (673sqft)
TOTAL 116.37sqm (1,252sqft)
Plus ground floor kitchen and cloakroom

# **BUNGAY**

**Earsham Hall NR35 2AN** 

6 Market Place Halesworth SUFFOLK IP19 8BA

**01986 872500** www.fennel.co.uk

Whilst every attempt has been made to ensure the accuracy of the floor plan contained here, measurements of doors, windows and rooms and any other items are approximate and no responsibility it taken to any error, omission, or mis-statement. This plan is for illustrative purposes only and should be used as such by any prospective purchaser/tenant. The services, systems and appliances shown have not been tested and no guarantee as to their operability or efficiency can be given