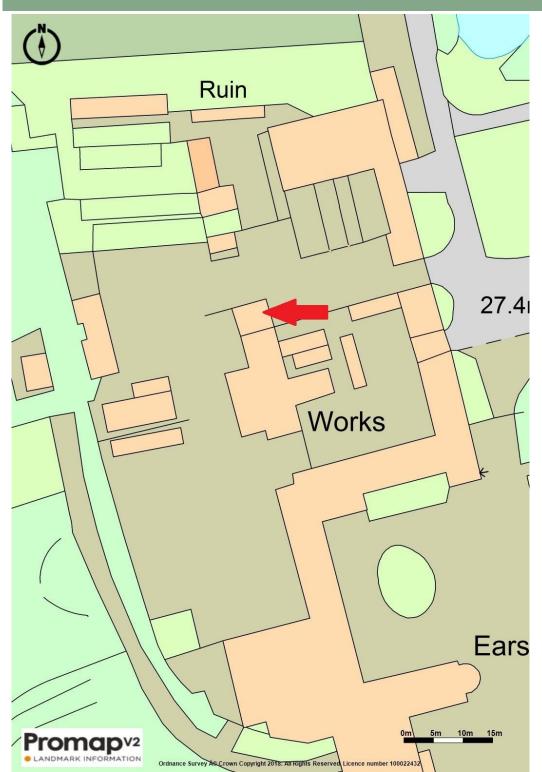

#### **DESCRIPTION**

The premises are well situated at the end of a long driveway. It is one of several former outbuildings now converted to modern business premises at Earsham Hall. Business uses within the community include a country furniture outlet and gift shop, tea rooms, a bespoke kitchen manufacturer, printers, garden centre and bakery.

The premises are arranged on the first floor as part of a high quality converted two storey coach house. Super-fast broadband Internet speeds of up to 1Gbps up/down available on site lease line (price subject to requirement) making these premises suitable for a variety of uses including data centre, offices or studio. The premises are energy efficient and benefit from a very low cost, subsidised heating system provided by a biomass district heating system.