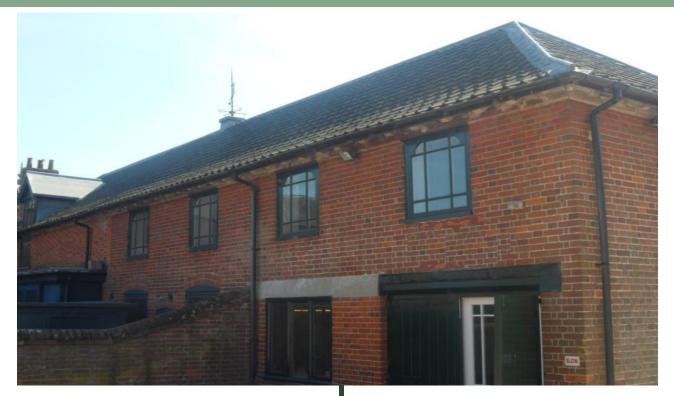

#### **DESCRIPTION**

The premises are well situated at the end of a long driveway. It is one of several former outbuildings now converted to modern business premises at Earsham Hall. Business uses within the community include a country furniture outlet and gift shop, tea rooms, a bespoke kitchen manufacturer, printers, garden centre and bakery.

The premises are arranged on the first floor as part of a high quality converted two storey coach house. Super-fast broadband Internet speeds of up to 1Gbps up/down available on site lease line (price subject to requirement) making these premises suitable for a variety of uses including data centre, offices or studio. The premises are energy efficient and benefit from a very low cost, subsidised heating system provided by a biomass district heating system.