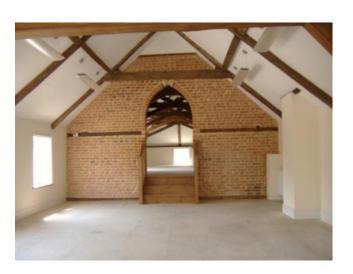

The premises are arranged on the first floor as part of a high quality converted two storey coach house. Super-fast broadband Internet speeds of up to 1Gbps up/down available on site lease line (price subject to requirement) making these premises suitable for a variety of uses including data centre, offices or studio. The premises are energy efficient and benefit from a very low cost, subsidised heating system provided by a biomass district heating system.