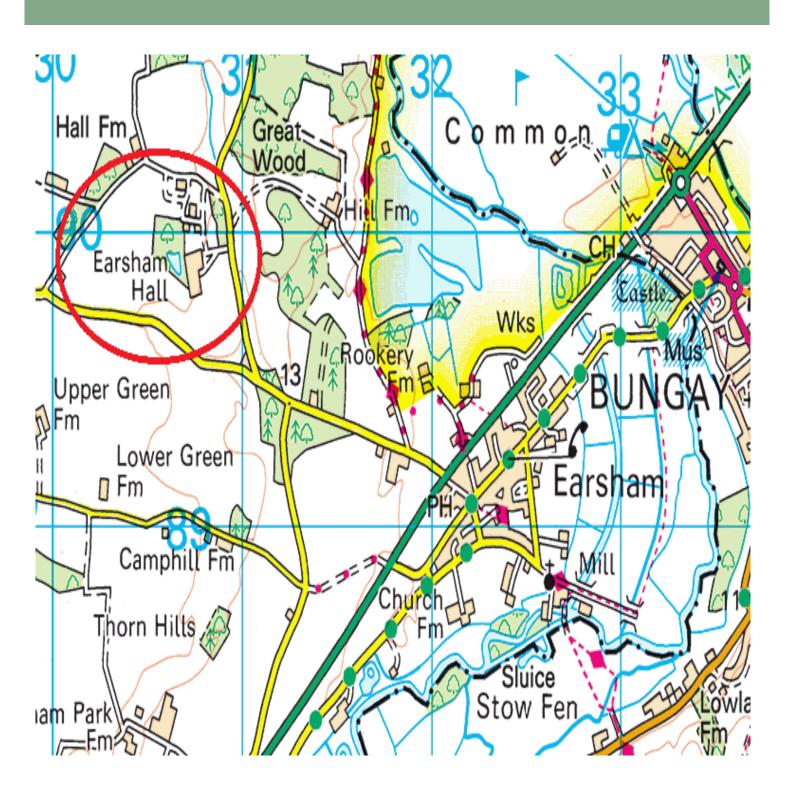

### LOCATION

The property is situated in the grounds of Earsham Hall, which is a fine Grade II\* listed country mansion, located approximately 1 mile north west of the A143, the main road connecting Harleston (7 miles) and Bungay (2 miles). The city of Norwich is 15 miles to the North.