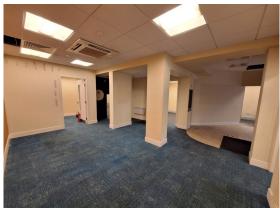

### DESCRIPTION

This beautiful Listed building is located in the prime section of the High Street, opposite to Mountain Warehouse, Crew Clothing, Joules, Quba and Jack Wills, with other independent retailers and plenty of restaurants and pubs. The property was historically a period Barclays Bank premises with large glazed windows leading into an immediate open plan retail area of circa 1,500sqft with further retail and storage space to the rear . There is also rear access to the property.

### ACCOMMODATION

The property has the following approximate internal areas:

| TOTAL    | 2.047saft | (190.2sam) |
|----------|-----------|------------|
| Basement | 211 sqft  | (19.60sqm) |
| Store    | 347 sqft  | (32.24sqm) |
| Office   | 231 sqft  | (21.46sqm) |
| Zone C   | 322 sqft  | (29.91sqm) |
| Zone B   | 491 sqft  | (45.62sqm) |
| Zone A   | 445.sqft  | (41.34sqm) |
|          |           |            |