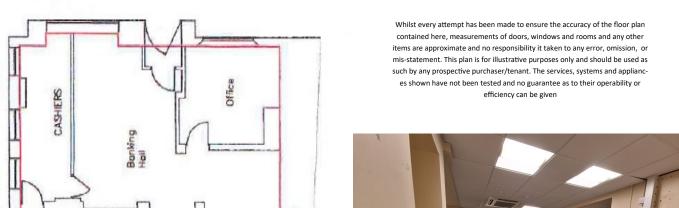

### ACCOMMODATION

The property has the following approximate internal areas:

| TOTAL    | 2.047saft | (190.2sam) |
|----------|-----------|------------|
| Basement | 211 sqft  | (19.60sqm) |
| Store    | 347 sqft  | (32.24sqm) |
| Office   | 231 sqft  | (21.46sqm) |
| Zone C   | 322 sqft  | (29.91sqm) |
| Zone B   | 491 sqft  | (45.62sqm) |
| Zone A   | 445.sqft  | (41.34sqm) |
|          |           |            |

### **PRIME RETAIL SOUTHWOLD**

67 High Street, IP18 6DT

6 Market Place Halesworth SUFFOLK IP198BA

01986 872500 www.fennel.co.uk

NOTE: Basement is not shown on this plan, but is accessed from within the shop.