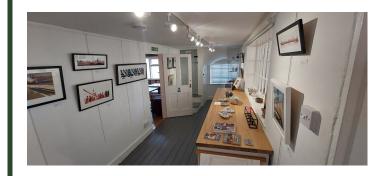

#### **DESCRIPTION**

Located in the heart of the town, the ground floor is being run as a restaurant and an art gallery with a delightful suntrap courtyard to the rear

This well presented and popular restaurant was opened by the present owners in 2020, and although the business is thriving and enjoys a strong reputation locally it is time for the business to go to an enthusiastic "Foodie" entrepreneur with more time available to run this popular business.

## The Restaurant:

The premises is accessed directly from the High Street leading to 2 spacious dining rooms which can accommodate 30 diners, there are a further 25 seats in the court-yard to the rear. The restaurant currently operates serving authentic German food and drinks.