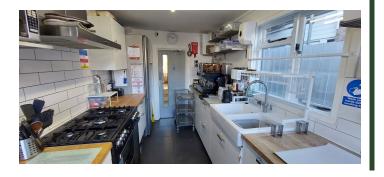

## The Restaurant:

The premises is accessed directly from the High Street leading to 2 spacious dining rooms which can accommodate 30 diners, there are a further 25 seats in the court-yard to the rear. The restaurant currently operates serving authentic German food and drinks.