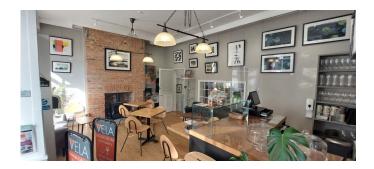

## The Restaurant:

The premises is accessed directly from the High Street leading to 2 spacious dining rooms which can accommodate 30 diners, there are a further 25 seats in the court-yard to the rear. The restaurant currently operates serving authentic German food and drinks.