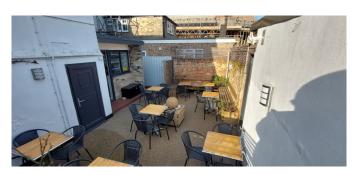

## The Restaurant:

The premises is accessed directly from the High Street leading to 2 spacious dining rooms which can accommodate 30 diners, there are a further 25 seats in the court-yard to the rear. The restaurant currently operates serving authentic German food and drinks.