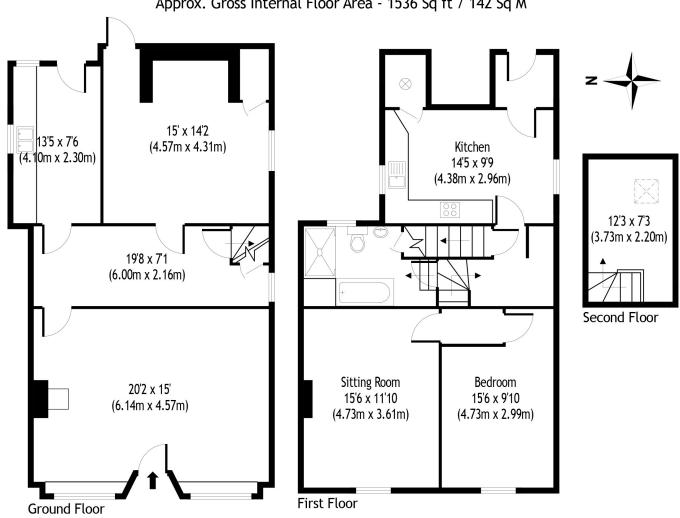

**01986 872500** www.fennel.co.uk

28 High Street, Saxmundham Approx. Gross Internal Floor Area - 1536 Sq ft / 142 Sq M

For identification purposes only. Not to scale. Copyright © EPC Marketing Ltd 2023

**VIEWING** Strictly by appointment through this office with: