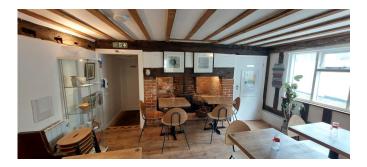

## The Restaurant:

The premises is accessed directly from the High Street leading to 2 spacious dining rooms which can accommodate 30 diners, there are a further 25 seats in the court-yard to the rear. The restaurant currently operates serving authentic German food and drinks.