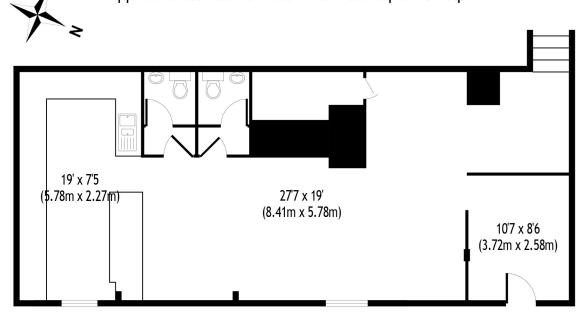

#### ACCOMMODATION

The property has the following approximate internal area:

| Basement area 1 Basement area 2 | 49.81sqm<br>15.96sqm | (536sqft)<br>(172sqft) |
|---------------------------------|----------------------|------------------------|
| Store area TOTAL                | 2.6sqm<br>68.37sqm   | ( 28sqft)<br>(736sqft) |

# TO LET

Café/Restaurant

**SOUTHWOLD** 81 High Street, IP18 6DS

6 Market Place Halesworth SUFFOLK IP19 8BA

**01986 872500** www.fennel.co.uk

Buckenham Coffee House, Southwold Approx. Gross Internal Floor Area - 869 Sq ft / 81 Sq M

For identification purposes only. Not to scale. Copyright  $\odot$  EPC Marketing Ltd 2024

**VIEWING** Strictly by appointment through this office with:

Jonathan Carman MRICS 01986 872034 07973 235057 jonathan@fennel.co.uk