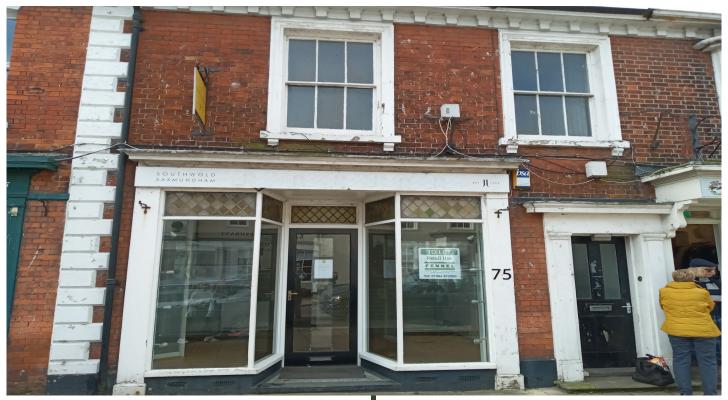

#### DESCRIPTION

The beautiful Listed building is located in the prime section of the High Street, opposite Mountain Warehouse and close to Tiptree, White Stuff, Crew Clothing, Quba and Jack Wills, with independent retailers and plenty of restaurants and pubs.

The property is a period building with a large double fronted glazed windows leading into an immediate retail area of 22.3sqm (240sqft) with further space, office and ancillary to the rear and on the first floor. There is also rear access to the property, and separate access to the first floor if required.