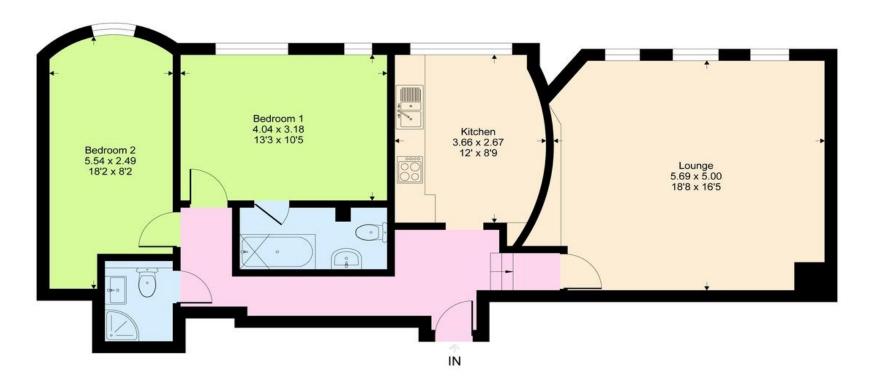

## Royal Crescent Mansions, BN3 Approximate Gross Internal Area = 84.3 sq m / 908 sq ft

This floor plan is for representation purposes only as defined by the RICS code of Measuring Practice (and IPMS where requested) and should be used as such by any prospective purchaser. Whilst every attempt has been made to ensure the accuracy contained here, the measurement of doors, windows and rooms is approximate and no responsibility is taken for any error, omission or mis-statement. Specifically no guarantee is given on the total area of the property if quoted on the plan. Any figure provided is for guidance only and should not be used for valuation purposes.