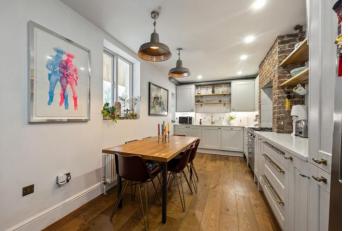

The kitchen of any property is the hub of the home, but the kitchen that has been designed and installed in this property is an absolute knockout. Combining modern tiling with open brick, a quartz counter runs the entire length, and storage has been included everywhere possible, with high level cabinets and brass furniture. The old chimney offers space for a range cooker and high-end extractor, and the kitchen benefits from a dishwasher and space for a fridge freezer. A stable door leads out to a private, west facing patio, perfect for summer evenings.