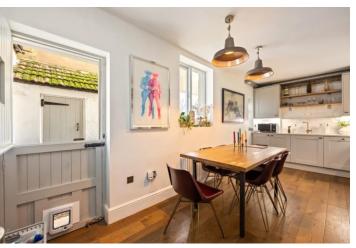

The kitchen of any property is the hub of the home, but the kitchen that has been designed and installed in this property is an absolute knockout. Combining modern tiling with open brick, a quartz counter runs the entire length, and storage has been included everywhere possible, with high level cabinets and brass furniture. The old chimney offers space for a range cooker and high-end extractor, and the kitchen benefits from a dishwasher and space for a fridge freezer. A stable door leads out to a private, west facing patio, perfect for summer evenings.