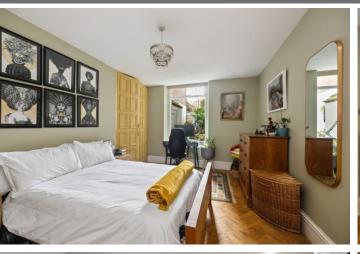

The bedroom is exquisite, decorated with a light olive throughout, complimented by a soft yellow to the cabinet doors, which are built in to either side of the chimney stack. A large window overlooks the rear courtyard, which allows for beautiful natural light to flood the space.