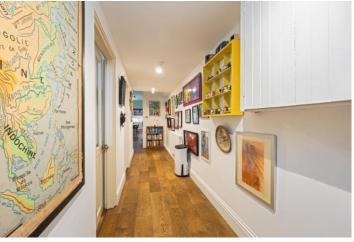

## **Property Description**

The property is located down a set of steps from street level, offering private entry. A short entrance hall leads into a long, bright hallway that runs the length of the property. The door immediately to your left upon entering the property leads into the lounge. Positioned to the front of the apartment, a half bay space offers natural light via the two full size sash windows. Decorated in a warming, neutral colour, dark wooden flooring, runs underfoot throughout the property, complimenting each room perfectly.

The property has been remodelled thoughtfully throughout and extremely well thought through. Bespoke storage has been installed in the hallway which allows for a lot of space and there is a real hint of luxury throughout the whole home. It is excellently well located, towards the top of Chesham Place, with the sea moments away and Kemp Town village on your doorstep with its various shops, bakeries and pubs.