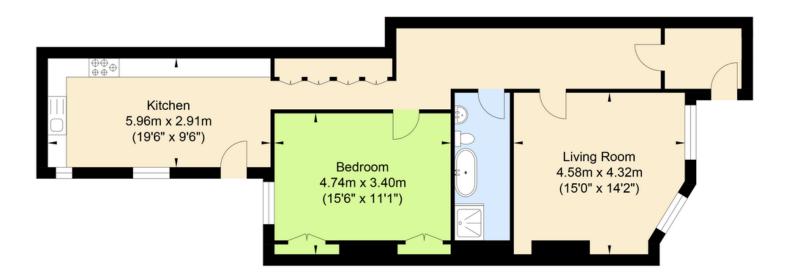

## **Chesham Place**

Approximate Floor Area 889.63 sq ft (82.65 sq m)

Approximate Gross Internal Area = 82.65 sq m / 889.63 sq ft Illustration for identification purposes only, measurements are approximate, not to scale.