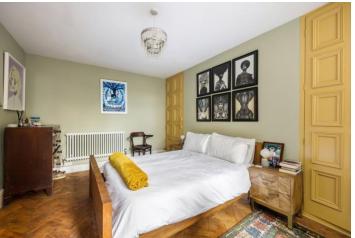

The bedroom is exquisite, decorated with a light olive throughout, complimented by a soft yellow to the cabinet doors, which are built in to either side of the chimney stack. A large window overlooks the rear courtyard, which allows for beautiful natural light to flood the space.