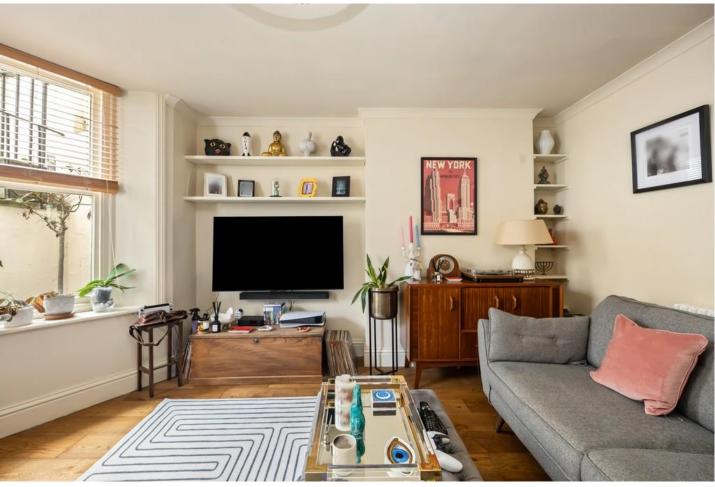

## **Property Description**

The property is located down a set of steps from street level, offering private entry. A short entrance hall leads into a long, bright hallway that runs the length of the property. The door immediately to your left upon entering the property leads into the lounge. Positioned to the front of the apartment, a half bay space offers natural light via the two full size sash windows. Decorated in a warming, neutral colour, dark wooden flooring, runs underfoot throughout the property, complimenting each room perfectly.

The property has been remodelled thoughtfully throughout and extremely well thought through. Bespoke storage has been installed in the hallway which allows for a lot of space and there is a real hint of luxury throughout the whole home. It is excellently well located, towards the top of Chesham Place, with the sea moments away and Kemp Town village on your doorstep with its various shops, bakeries and pubs.