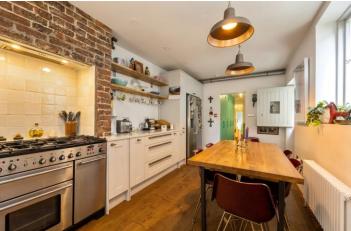

The kitchen of any property is the hub of the home, but the kitchen that has been designed and installed in this property is an absolute knockout. Combining modern tiling with open brick, a quartz counter runs the entire length, and storage has been included everywhere possible, with high level cabinets and brass furniture. The old chimney offers space for a range cooker and high-end extractor, and the kitchen benefits from a dishwasher and space for a fridge freezer. A stable door leads out to a private, west facing patio, perfect for summer evenings.