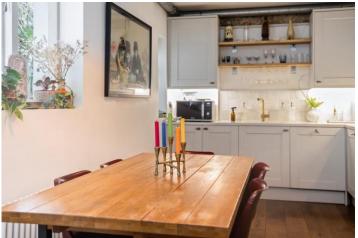

The kitchen of any property is the hub of the home, but the kitchen that has been designed and installed in this property is an absolute knockout. Combining modern tiling with open brick, a quartz counter runs the entire length, and storage has been included everywhere possible, with high level cabinets and brass furniture. The old chimney offers space for a range cooker and high-end extractor, and the kitchen benefits from a dishwasher and space for a fridge freezer. A stable door leads out to a private, west facing patio, perfect for summer evenings.