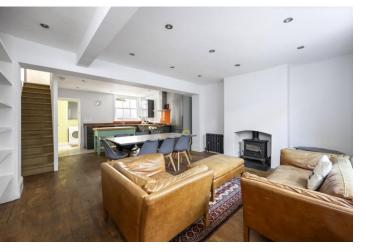

Room with guest WC and plenty of storage

Ground Floor: Living Room, dining room, shower room

and access to patio garden

First Floor: Primary bedroom, second bedroom, family

bathroom

Second Floor: Loft further bedroom