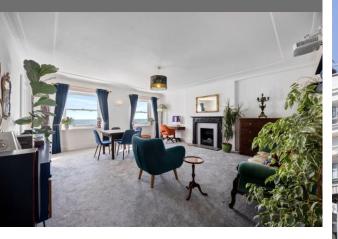

## **Property Description**

Accessing through the communal doorway you lead into a well-maintained space, clearly cared for by the residents. A long staircase leads to the third floor, into this beautiful onebedroom apartment. The front of the apartment, large sash windows overlook a panoramic view of the ocean, with views across to the wind turbines on the horizon, Brighton Marina to the east and Brighton pier to the west. The lounge is deceptively large and incredibly bright throughout, due to the natural light flooding in all day long. The kitchen come off the lounge, again with a further sash window overlooking the sea below, with modern fittings, excellent storage arrangements and space for a washing machine, fridge freezer and stand alone cooker. Working to the rear of the property, a long hallway leads to a master bedroom, large and wide, with north aspect sash windows and views across the rear of Kemptown. Doors lead off into a well-proportioned space that can be used for anything at all from walk in wardrobe to home office space. The bathroom space is to the far of the hall and has been updated beautifully. Green decoration combined with white tiling and checkerboard flooring underfoot gives a luxurious and stylish feel and features a bathtub with overhead shower, bespoke rounded basin with a freestanding storage unit beneath and W/C. This property is the perfect home for those wanting the best the Kemptown living has to offer, with gorgeous views, access to the famous residents private gardens and within minutes of the shops, bars and cafés the village has to offer. An absolute must see.