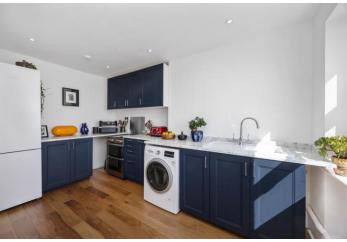

## **Property Description**

Accessing through the communal doorway you lead into a well-maintained space, clearly cared for by the residents. A long staircase leads to the third floor, into this beautiful onebedroom apartment. The front of the apartment, large sash windows overlook a panoramic view of the ocean, with views across to the wind turbines on the horizon, Brighton Marina to the east and Brighton pier to the west. The lounge is deceptively large and incredibly bright throughout, due to the natural light flooding in all day long. The kitchen come off the lounge, again with a further sash window overlooking the sea below, with modern fittings, excellent storage arrangements and space for a washing machine, fridge freezer and stand alone cooker. Working to the rear of the property, a long hallway leads to a master bedroom, large and wide, with north aspect sash windows and views across the rear of Kemptown. Doors lead off into a well-proportioned space that can be used for anything at all from walk in wardrobe to home office space. The bathroom space is to the far of the hall and has been updated beautifully. Green decoration combined with white tiling and checkerboard flooring underfoot gives a luxurious and stylish feel and features a bathtub with overhead shower, bespoke rounded basin with a freestanding storage unit beneath and W/C. This property is the perfect home for those wanting the best the Kemptown living has to offer, with gorgeous views, access to the famous residents private gardens and within minutes of the shops, bars and cafés the village has to offer. An absolute must see.