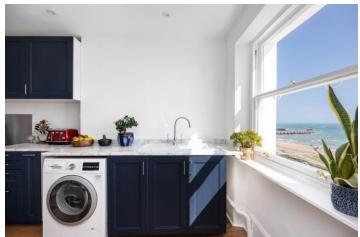

## **Property Description**

Accessing through the communal doorway you lead into a well-maintained space, clearly cared for by the residents. A long staircase leads to the third floor, into this beautiful onebedroom apartment. The front of the apartment, large sash windows overlook a panoramic view of the ocean, with views across to the wind turbines on the horizon, Brighton Marina to the east and Brighton pier to the west. The lounge is deceptively large and incredibly bright throughout, due to the natural light flooding in all day long. The kitchen come off the lounge, again with a further sash window overlooking the sea below, with modern fittings, excellent storage arrangements and space for a washing machine, fridge freezer and stand alone cooker. Working to the rear of the property, a long hallway leads to a master bedroom, large and wide, with north aspect sash windows and views across the rear of Kemptown. Doors lead off into a well-proportioned space that can be used for anything at all from walk in wardrobe to home office space. The bathroom space is to the far of the hall and has been updated beautifully. Green decoration combined with white tiling and checkerboard flooring underfoot gives a luxurious and stylish feel and features a bathtub with overhead shower, bespoke rounded basin with a freestanding storage unit beneath and W/C. This property is the perfect home for those wanting the best the Kemptown living has to offer, with gorgeous views, access to the famous residents private gardens and within minutes of the shops, bars and cafés the village has to offer. An absolute must see.