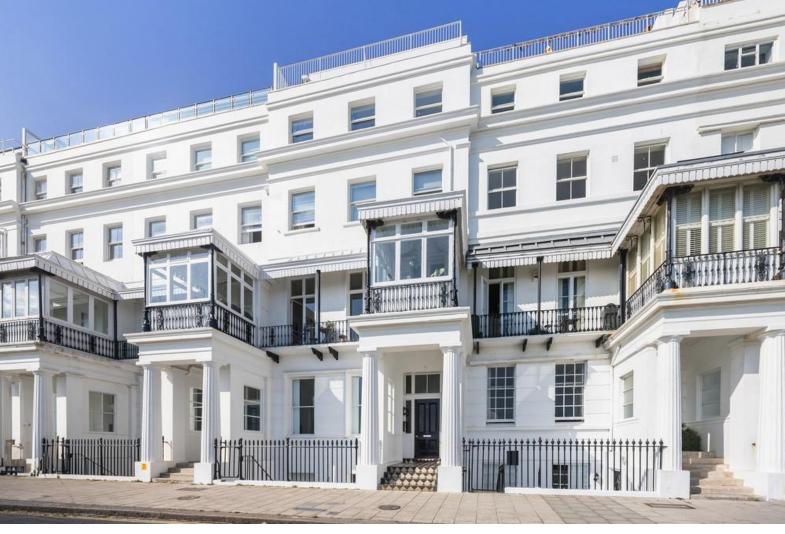

## Flat 7, 11 Chichester Terrace, Brighton, BN2 1FG

## **Property Description**

Accessing through the communal doorway you lead into a well-maintained space, clearly cared for by the residents. A long staircase leads to the third floor, into this beautiful onebedroom apartment. The front of the apartment, large sash windows overlook a panoramic view of the ocean, with views across to the wind turbines on the horizon, Brighton Marina to the east and Brighton pier to the west. The lounge is deceptively large and incredibly bright throughout, due to the natural light flooding in all day long. The kitchen come off the lounge, again with a further sash window overlooking the sea below, with modern fittings, excellent storage arrangements and space for a washing machine, fridge freezer and stand alone cooker. Working to the rear of the property, a long hallway leads to a master bedroom, large and wide, with north aspect sash windows and views across the rear of Kemptown. Doors lead off into a well-proportioned space that can be used for anything at all from walk in wardrobe to home office space. The bathroom space is to the far of the hall and has been updated beautifully. Green decoration combined with white tiling and checkerboard flooring underfoot gives a luxurious and stylish feel and features a bathtub with overhead shower, bespoke rounded basin with a freestanding storage unit beneath and W/C. This property is the perfect home for those wanting the best the Kemptown living has to offer, with gorgeous views, access to the famous residents private gardens and within minutes of the shops, bars and cafés the village has to offer. An absolute must see.