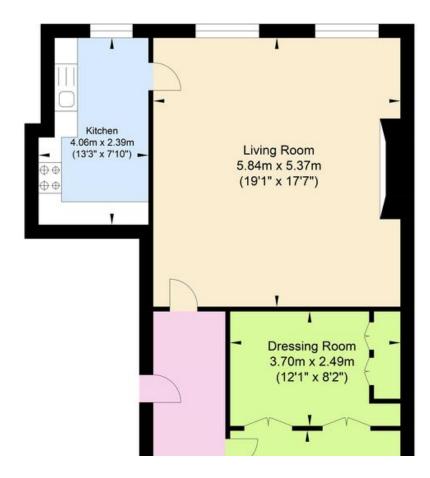

## **Property Description**

Accessing through the communal doorway you lead into a well-maintained space, clearly cared for by the residents. A long staircase leads to the third floor, into this beautiful onebedroom apartment. The front of the apartment, large sash windows overlook a panoramic view of the ocean, with views across to the wind turbines on the horizon, Brighton Marina to the east and Brighton pier to the west. The lounge is deceptively large and incredibly bright throughout, due to the natural light flooding in all day long. The kitchen come off the lounge, again with a further sash window overlooking the sea below, with modern fittings, excellent storage arrangements and space for a washing machine, fridge freezer and stand alone cooker. Working to the rear of the property, a long hallway leads to a master bedroom, large and wide, with north aspect sash windows and views across the rear of Kemptown. Doors lead off into a well-proportioned space that can be used for anything at all from walk in wardrobe to home office space. The bathroom space is to the far of the hall and has been updated beautifully. Green decoration combined with white tiling and checkerboard flooring underfoot gives a luxurious and stylish feel and features a bathtub with overhead shower, bespoke rounded basin with a freestanding storage unit beneath and W/C. This property is the perfect home for those wanting the best the Kemptown living has to offer, with gorgeous views, access to the famous residents private gardens and within minutes of the shops, bars and cafés the village has to offer. An absolute must see.