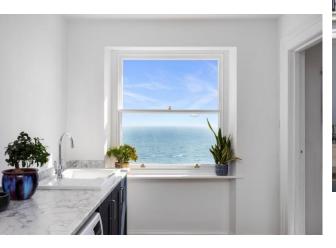

## **Property Description**

Accessing through the communal doorway you lead into a well-maintained space, clearly cared for by the residents. A long staircase leads to the third floor, into this beautiful onebedroom apartment. The front of the apartment, large sash windows overlook a panoramic view of the ocean, with views across to the wind turbines on the horizon, Brighton Marina to the east and Brighton pier to the west. The lounge is deceptively large and incredibly bright throughout, due to the natural light flooding in all day long. The kitchen come off the lounge, again with a further sash window overlooking the sea below, with modern fittings, excellent storage arrangements and space for a washing machine, fridge freezer and stand alone cooker. Working to the rear of the property, a long hallway leads to a master bedroom, large and wide, with north aspect sash windows and views across the rear of Kemptown. Doors lead off into a well-proportioned space that can be used for anything at all from walk in wardrobe to home office space. The bathroom space is to the far of the hall and has been updated beautifully. Green decoration combined with white tiling and checkerboard flooring underfoot gives a luxurious and stylish feel and features a bathtub with overhead shower, bespoke rounded basin with a freestanding storage unit beneath and W/C. This property is the perfect home for those wanting the best the Kemptown living has to offer, with gorgeous views, access to the famous residents private gardens and within minutes of the shops, bars and cafés the village has to offer. An absolute must see.