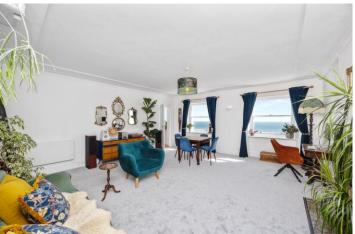

## **Property Description**

Accessing through the communal doorway you lead into a well-maintained space, clearly cared for by the residents. A long staircase leads to the third floor, into this beautiful onebedroom apartment. The front of the apartment, large sash windows overlook a panoramic view of the ocean, with views across to the wind turbines on the horizon, Brighton Marina to the east and Brighton pier to the west. The lounge is deceptively large and incredibly bright throughout, due to the natural light flooding in all day long. The kitchen come off the lounge, again with a further sash window overlooking the sea below, with modern fittings, excellent storage arrangements and space for a washing machine, fridge freezer and stand alone cooker. Working to the rear of the property, a long hallway leads to a master bedroom, large and wide, with north aspect sash windows and views across the rear of Kemptown. Doors lead off into a well-proportioned space that can be used for anything at all from walk in wardrobe to home office space. The bathroom space is to the far of the hall and has been updated beautifully. Green decoration combined with white tiling and checkerboard flooring underfoot gives a luxurious and stylish feel and features a bathtub with overhead shower, bespoke rounded basin with a freestanding storage unit beneath and W/C. This property is the perfect home for those wanting the best the Kemptown living has to offer, with gorgeous views, access to the famous residents private gardens and within minutes of the shops, bars and cafés the village has to offer. An absolute must see.