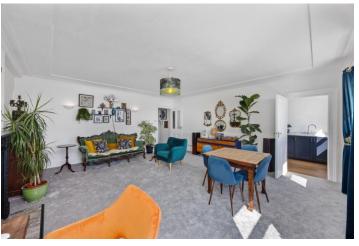

## **Property Description**

Accessing through the communal doorway you lead into a well-maintained space, clearly cared for by the residents. A long staircase leads to the third floor, into this beautiful onebedroom apartment. The front of the apartment, large sash windows overlook a panoramic view of the ocean, with views across to the wind turbines on the horizon, Brighton Marina to the east and Brighton pier to the west. The lounge is deceptively large and incredibly bright throughout, due to the natural light flooding in all day long. The kitchen come off the lounge, again with a further sash window overlooking the sea below, with modern fittings, excellent storage arrangements and space for a washing machine, fridge freezer and stand alone cooker. Working to the rear of the property, a long hallway leads to a master bedroom, large and wide, with north aspect sash windows and views across the rear of Kemptown. Doors lead off into a well-proportioned space that can be used for anything at all from walk in wardrobe to home office space. The bathroom space is to the far of the hall and has been updated beautifully. Green decoration combined with white tiling and checkerboard flooring underfoot gives a luxurious and stylish feel and features a bathtub with overhead shower, bespoke rounded basin with a freestanding storage unit beneath and W/C. This property is the perfect home for those wanting the best the Kemptown living has to offer, with gorgeous views, access to the famous residents private gardens and within minutes of the shops, bars and cafés the village has to offer. An absolute must see.