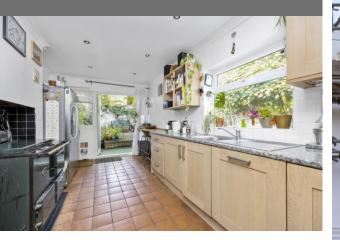

## **Property Description**

Few streets in Brighton are as sought after as Freshfield place, for good reason. Upon entering this four-bedroom home, you meet a long hallway, leading the length of the ground floor. At the front of the property, an exceptional lounge space complete with a rear dining area, original period features, high ceilings and a beautiful amount of light from the south facing windows. To the rear of the ground floor, an incredibly large family kitchen with an exceptional level of storage options, as well as the unusual yet welcome choice between the conventional gas hob and electric oven, or the beautiful range cooker, which remains in working order. Double doors lead out to a quaint, private patio space, perfect for those long summer evenings.