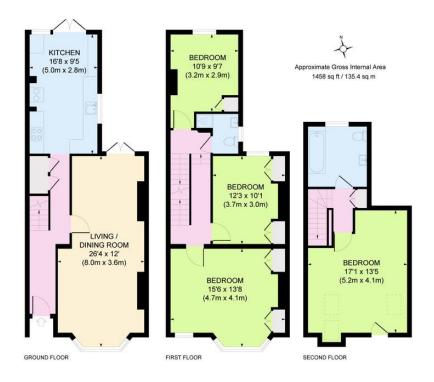

## **Property Description**

Few streets in Brighton are as sought after as Freshfield place, for good reason. Upon entering this four-bedroom home, you meet a long hallway, leading the length of the ground floor. At the front of the property, an exceptional lounge space complete with a rear dining area, original period features, high ceilings and a beautiful amount of light from the south facing windows. To the rear of the ground floor, an incredibly large family kitchen with an exceptional level of storage options, as well as the unusual yet welcome choice between the conventional gas hob and electric oven, or the beautiful range cooker, which remains in working order. Double doors lead out to a quaint, private patio space, perfect for those long summer evenings.

On the First Floor, three well-proportioned bedrooms, the largest of which being the master at the front of the property, complete with an array of built in storage options and a beautiful bay window, complete with window box seating. A fabulous, modern shower room can also be found, which has been recently renovated to a lovely standard, complete with W/C and wash basin.

Arriving on the second floor, a very large bedroom in the converted loft, with excellent south facing light coming through and views to the sea, as well an adjoining, family sized bathroom, complete with bathtub, overhead shower, wash basin and W/C.

This plan for layout guidance only . Not drawn to scale unless stated. Whilst every care is taken in the preparation of this plan, pleas check all dimensions, shapes and compass before making any decisions upon them.