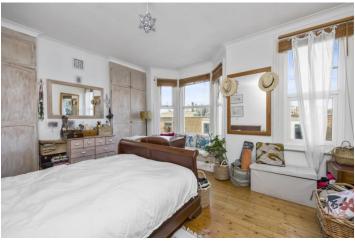

On the First Floor, three well-proportioned bedrooms, the largest of which being the master at the front of the property, complete with an array of built in storage options and a beautiful bay window, complete with window box seating. A fabulous, modern shower room can also be found, which has been recently renovated to a lovely standard, complete with W/C and wash basin.

Arriving on the second floor, a very large bedroom in the converted loft, with excellent south facing light coming through and views to the sea, as well an adjoining, family sized bathroom, complete with bathtub, overhead shower, wash basin and W/C.