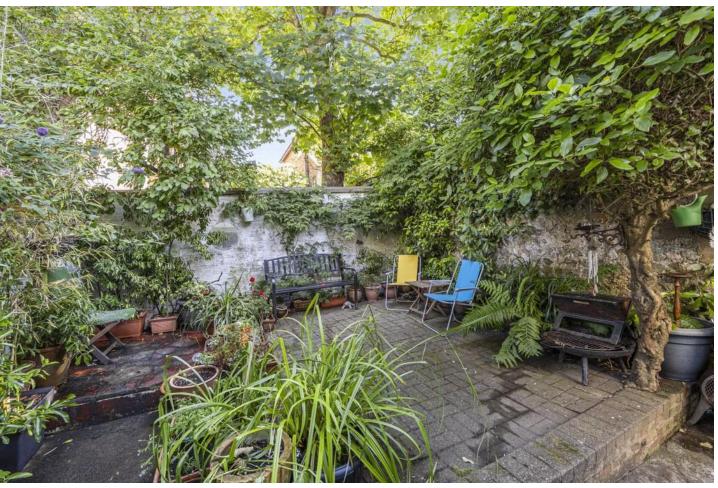

## **Property Description**

Few streets in Brighton are as sought after as Freshfield place, for good reason. Upon entering this four-bedroom home, you meet a long hallway, leading the length of the ground floor. At the front of the property, an exceptional lounge space complete with a rear dining area, original period features, high ceilings and a beautiful amount of light from the south facing windows. To the rear of the ground floor, an incredibly large family kitchen with an exceptional level of storage options, as well as the unusual yet welcome choice between the conventional gas hob and electric oven, or the beautiful range cooker, which remains in working order. Double doors lead out to a quaint, private patio space, perfect for those long summer evenings.