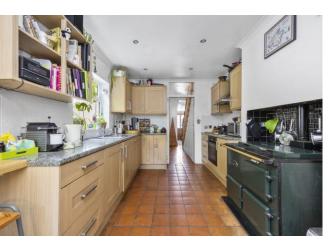

## **Property Description**

Few streets in Brighton are as sought after as Freshfield place, for good reason. Upon entering this four-bedroom home, you meet a long hallway, leading the length of the ground floor. At the front of the property, an exceptional lounge space complete with a rear dining area, original period features, high ceilings and a beautiful amount of light from the south facing windows. To the rear of the ground floor, an incredibly large family kitchen with an exceptional level of storage options, as well as the unusual yet welcome choice between the conventional gas hob and electric oven, or the beautiful range cooker, which remains in working order. Double doors lead out to a quaint, private patio space, perfect for those long summer evenings.