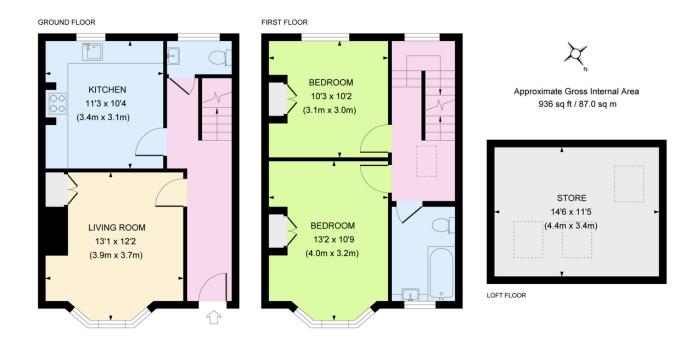

## The Maisonette, 28 Canning Street, Brighton, BN2 0EF

Offers In Excess Of £400,000

Split level Maisonette. Two bedroom maisonette with its own front door. Excellent finish throughout. Large Kitchen/dining room, spacious living room, downstairs WC and bathroom, two good size bedrooms. Near Queens Park and a short walk to Kemp Town Village.

## **Property Description**

Two bedroom maisonette with its own front door. Excellent finish throughout. Large Kitchen/dining room, spacious living room, downstairs WC and bathroom, two good size bedrooms. Near Queens Park and a short walk to Kemp Town Village.