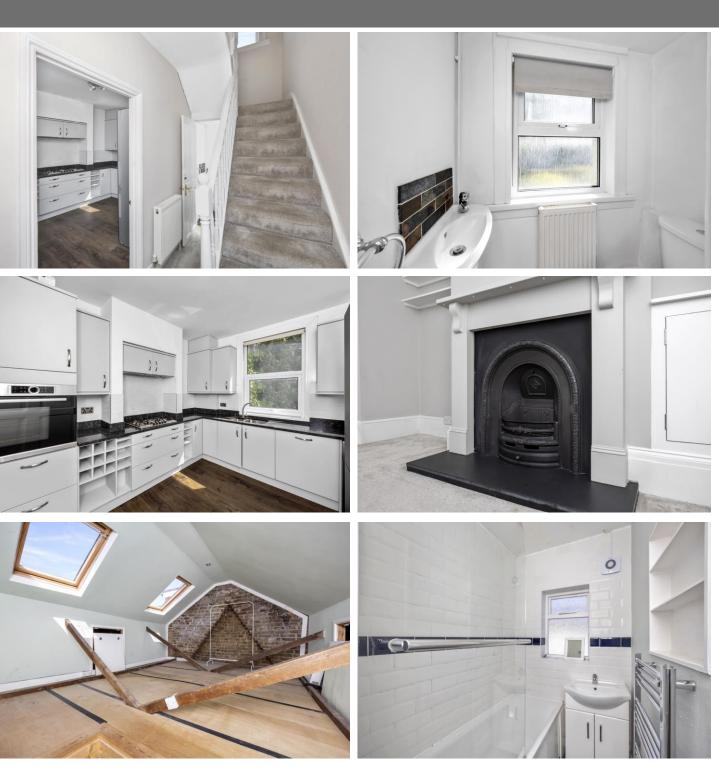

## The Maisonette, 28 Canning Street, Brighton, BN2 0EF

Offers In Excess Of £400,000

Split level Maisonette. Two bedroom maisonette with its own front door. Excellent finish throughout. Large Kitchen/dining room, spacious living room, downstairs WC and bathroom, two good size bedrooms. Near Queens Park and a short walk to Kemp Town Village.

## **Property Description**

Two bedroom maisonette with its own front door. Excellent finish throughout. Large Kitchen/dining room, spacious living room, downstairs WC and bathroom, two good size bedrooms. Near Queens Park and a short walk to Kemp Town Village.