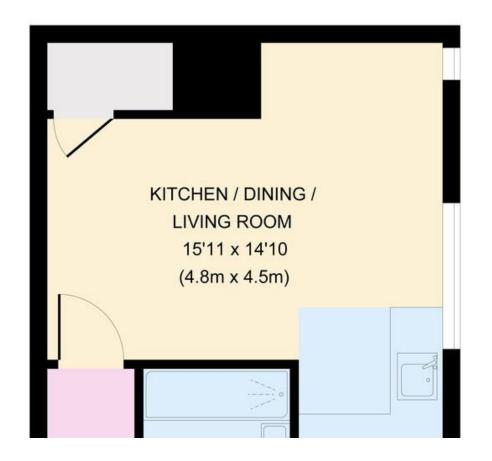

## Approximate Gross Internal Area 362 sq ft / 33.6 sq m

29 Upper St James Street Brighton East Sussex BN2 1JN www.paulbottandcompany.co.uk info@paulbottandcompany.co.uk 01273 605530

Agents Note: Whilst every care has been taken to prepare these sales particulars, they are for guidance purposes only. All measurements are approximate are for general guidance purposes only and whilst every care has been taken to ensure their accuracy, they should not be relied upon and potential buyers are advised to recheck the measurements