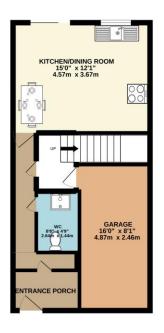

GROUND FLOOR 444 sq.ft. (41,3 sq.m.) approx 1ST FLOOR 355 sq.ft. (33.0 sq.m.) approx. 2ND FLOOR 382 sq.ft. (35.5 sq.m.) approx.

TOTAL FLOOR AREA: 1181 sq.ft. (109.7 sq.m.) approx