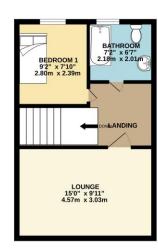

GROUND FLOOR 444 sq.ft. (41,3 sq.m.) approx 1ST FLOOR 355 sq.ft. (33.0 sq.m.) approx. 2ND FLOOR 382 sq.ft. (35.5 sq.m.) approx.

TOTAL FLOOR AREA: 1181 sq.ft. (109.7 sq.m.) approx