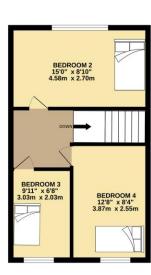

GROUND FLOOR 444 sq.ft. (41,3 sq.m.) approx 1ST FLOOR 355 sq.ft. (33.0 sq.m.) approx. 2ND FLOOR 382 sq.ft. (35.5 sq.m.) approx.

TOTAL FLOOR AREA: 1181 sq.ft. (109.7 sq.m.) approx