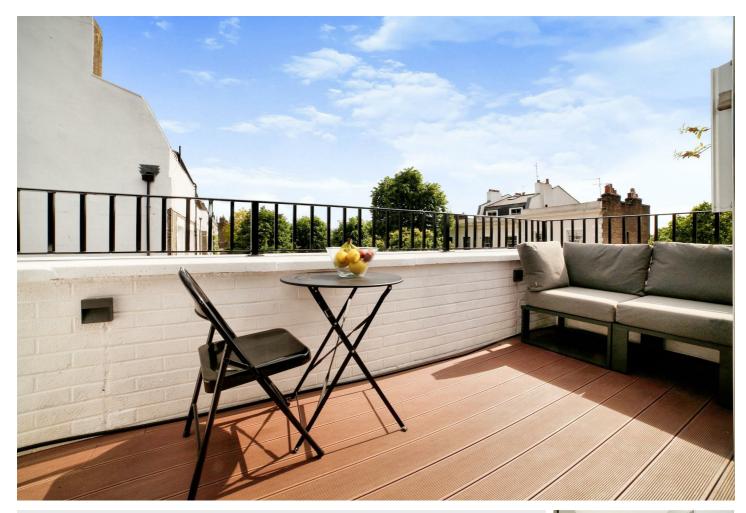

## Talbot Road, Notting Hill £3,700 Per Month

An exceptionally bright and well proportioned 2 bedroom top floor flat with terrace on Talbot Road, Notting Hill.

1

The property consists of a south-facing reception room with space for sofas & a dining table, good-sized south-facing terrace, a separate kitchen, 2 bedrooms, a bathroom, and a hallway with sky light. It is set on the 3rd floor (top floor) of an end-of terrace building, with light on three sides. The property measures 622 square feet and is presented in immaculate condition.

- South Facing Terrace
- Prime Notting Hill Location

D

Top Floor Flat

Skylight In Hallway