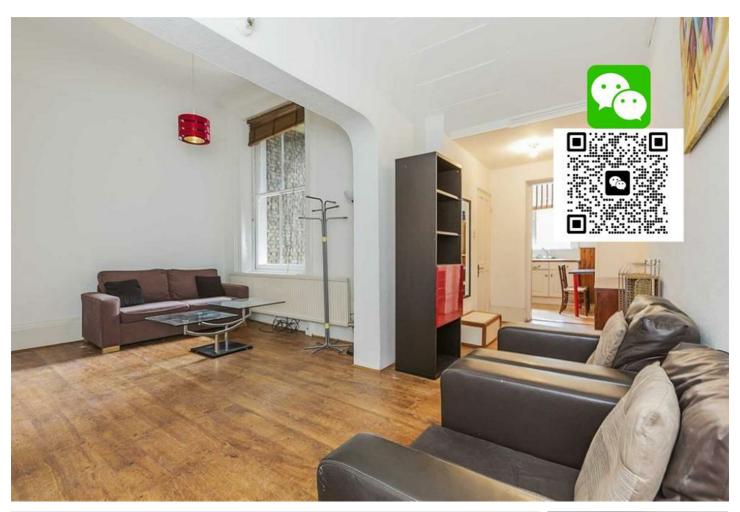

## Hogarth Road, Earls Court £700 Per Week

A well presented two bedroom property with a private outdoor patio and located just moments from Earls Court Station. The property benefits from very large two double bedrooms with great storage facilities, a large sized bright reception room leading onto a good sized separate kitchen and a modern bathroom.