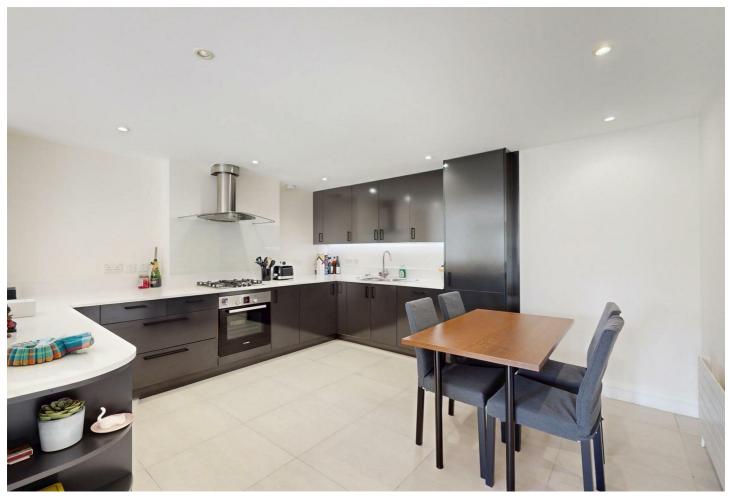

## Earl's Court Square, London £4,000 Per Month

This spacious and light-filled two-bedroom apartment is set on the upper floor of an elegant period building with a lift, and enjoys views over a stunning garden square.