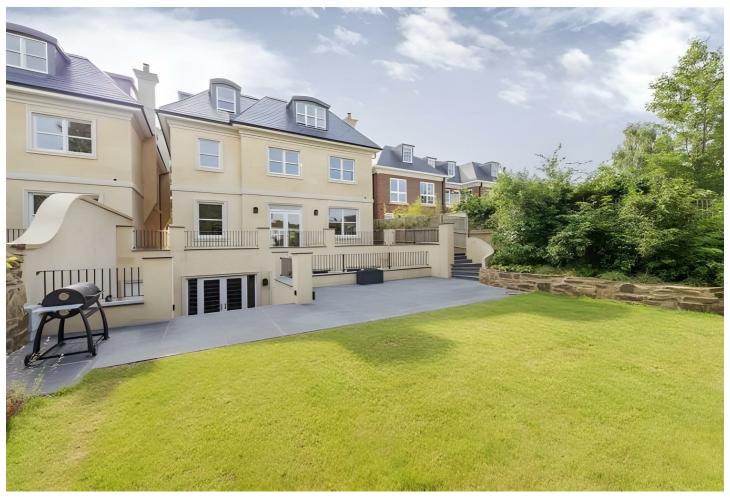

## Roehampton Gate, Richmond Park, London £13,000 Per Month

Elegantly arranged over four floors, the property offers exceptional living space. The lower ground floor features a spacious kitchen, breakfast, and family room with direct access to a terrace—perfect for entertaining—as well as a cinema room and a private bedroom suite, ideal for a nanny or

The ground floor boasts three generously sized reception rooms, including one with a balcony overlooking the rear garden. On the first floor, you'll find a luxurious principal bedroom suite complete with walk-in wardrobes and an en suite bathroom featuring twin sinks. Two additional double bedrooms, each with their own en suite, complete this floor.

- over four spacious floors
- onto a private terrace
- entertaining and relaxing
- Stunning newly built detached home set = Elegant principal suite with walk-in wardrobes and luxury en suite
- Impressive kitchen/family space opening = Cinema room & multiple reception rooms for flexible modern living
- West-facing landscaped garden perfect for Secure gated driveway with off-street parking for multiple vehicles