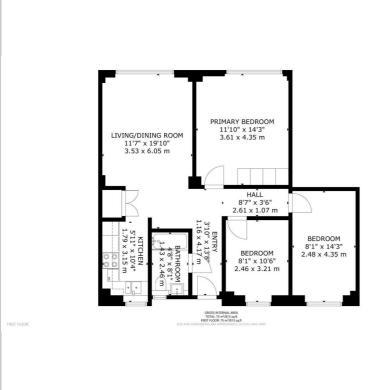

## Old Brompton Road , sw5 9HY £655,000

This excellent Share of Freehold modern three double bedroom flat in a smart, serviced building in Earls Court, is on the prestigious Old Brompton Road.

Chain free and ready to move in immediately. The proper benefits from a great layout and is well maintained throughout

Redcliffe Close is in The Royal Borough of Kensington and Chelsea and has an onsite porter, communal gardens and excellent transport links; Approx 600 meters from Earls Court Station (District and Piccadilly Lines) and 350 meters from West Brompton (Overground and District Lines).