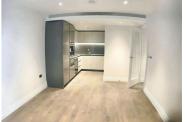

This stylishly apartment features an open-plan living area with a sleek, integrated kitchen, wood flooring, and comfort cooling. The spacious bedroom benefits from built-in wardrobes and an en-suite shower room, while the private balcony provides a perfect spot to take in the views.