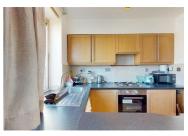

Inside, the apartment features a bright and spacious reception room, thoughtfully arranged to accommodate both relaxation and dining, creating a versatile and inviting living space. Large windows flood the room with natural light, enhancing its airy feel. The separate kitchen is well-equipped with sleek cabinetry, modern appliances, and ample counter space, combining style with practicality.