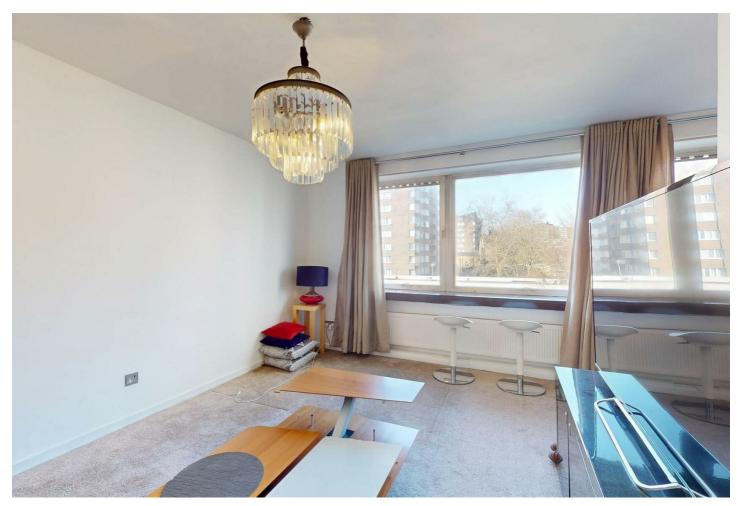

Inside, the apartment features a bright and spacious reception room, thoughtfully arranged to accommodate both relaxation and dining, creating a versatile and inviting living space. Large windows flood the room with natural light, enhancing its airy feel. The separate kitchen is well-equipped with sleek cabinetry, modern appliances, and ample counter space, combining style with practicality.

The generously proportioned double bedroom includes fitted wardrobes, offering excellent storage solutions. A beautifully finished contemporary