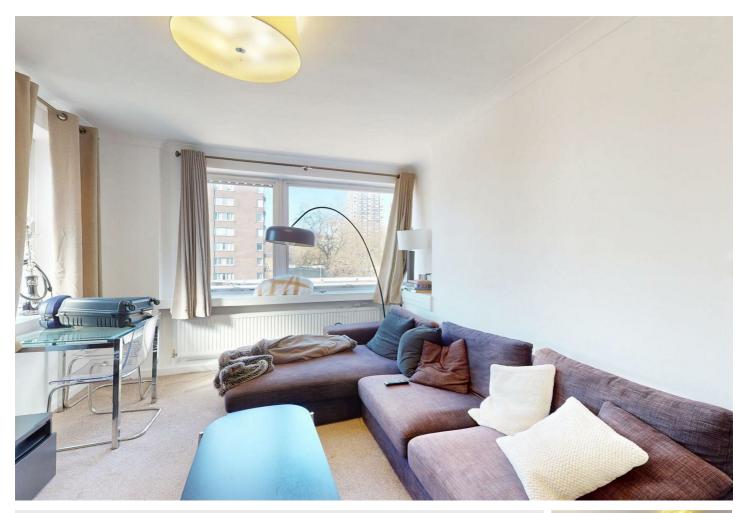

## Kendal Street, Connaught Village, W2 £3,000 Per Month

1 5

1 (

This elegantly designed 5th-floor apartment, accessible via a lift, is situated within a highly sought-after portered development in the prestigious Connaught Village. Offering both convenience and sophistication, this prime location provides easy access to the boutique shops, cafés, and restaurants of the village while being just a short distance from Marble Arch and Paddington stations, ensuring excellent transport links across London and beyond.

The apartment itself boasts a bright and spacious reception room, thoughtfully designed to accommodate both relaxation and dining, creating a versatile living space. Large windows allow for an abundance of natural light, enhancing the sense of openness and comfort. The separate kitchen is well-appointed with modern appliances, sleek cabinetry, and ample countertop space, making it both functional and stylish.