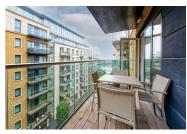

## Parr's Way, London, W6 £1,100,000

2

Located on the fifth floor of a contemporary riverside development, this bright and spacious two-bedroom apartment spans 873 sq. Ft, offering a stylish and comfortable living space. The open-plan layout features a modern kitchen with high-quality finishes and integrated appliances, seamlessly flowing into a generous living and dining area with access to a private balcony.

Residents of the development enjoy access to outstanding amenities, including landscaped communal gardens, a fitness center, and exclusive leisure facilities. The area offers a vibrant mix of cafes, restaurants, and excellent transport links, ensuring both convenience and a relaxed lifestyle.