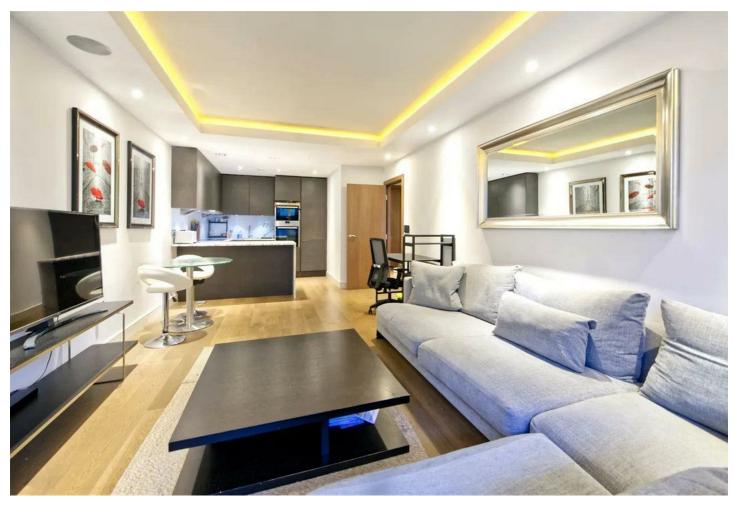

## Parr's Way, London, W6 £1,100,000

2

Located on the fifth floor of a contemporary riverside development, this bright and spacious two-bedroom apartment spans 873 sq. Ft, offering a stylish and comfortable living space. The open-plan layout features a modern kitchen with high-quality finishes and integrated appliances, seamlessly flowing into a generous living and dining area with access to a private balcony.

Both bedrooms are well-proportioned, with ample storage provided by fitted wardrobes. The primary bedroom includes an en-suite bathroom, while a second bathroom caters to guests or family. Elegant design details and a high standard of finish make this home perfect for modern living.

Residents of the development enjoy access to outstanding amenities, including landscaped communal gardens, a fitness center, and exclusive leisure facilities. The area offers a vibrant mix of cafes, restaurants, and excellent transport links, ensuring both convenience and a relaxed lifestyle.