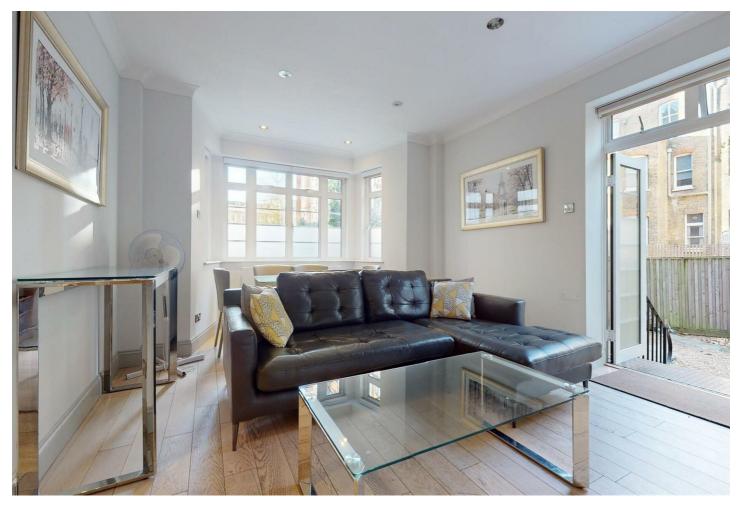

## Redcliffe Close, Old Brompton Road, Earls Court Offers Over £700,000

Situated within a desirable building with a porter and access to communal gardens, this apartment provides a premium lifestyle experience.

- Bay-fronted reception room with ample natural light Modern fitted kitchen with integrated appliances and space for dining
- Double bedrooms with fitted wardrobes, including Elegant wooden floors, feature lighting, and a a main bedroom with an en-suite bathroom
- communal gardens within a sought-after building
- Ample storage, porter services, and access to
- for a sleek and functional design
- high-specification finish throughout
  - Ideally situated on Old Brompton Road, with vibrant local amenities and excellent transport links via Earls Court Underground