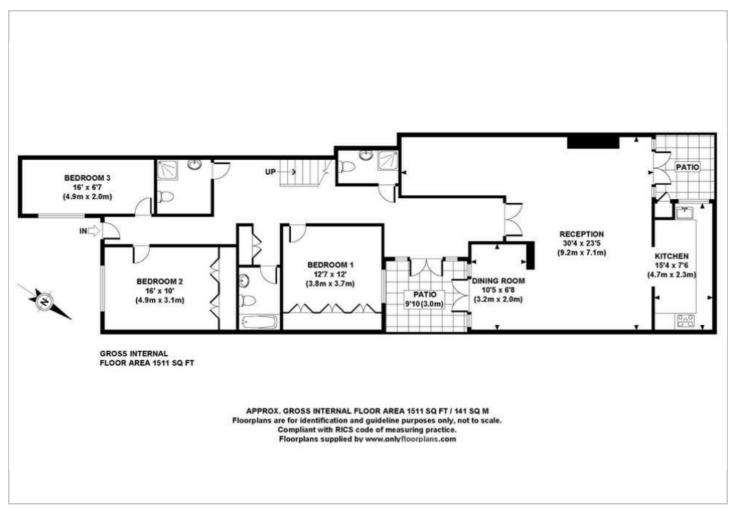

# properties



## Queen's Gate Gardens, South Kensington , SW7 5LZ

£1,950 Per Week





## 1, 20 Queen's Gate Gardens , SW7 5LZ

## £1,950 Per Week



Studio



https://www.pompproperties.com



#### Floor Plan



#### Viewing

Please contact our Pomp Properties Office on 020 7373 4000 if you wish to arrange a viewing appointment for this property or require further information.

### **Energy Efficiency Graph**



These particulars, whilst believed to be accurate are set out as a general outline only for guidance and do not constitute any part of an offer or contract. Intending purchasers should not rely on them as statements of representation of fact, but must satisfy themselves by inspection or otherwise as to their accuracy. No person in this firms employment has the authority to make or give any representation or warranty in respect of the property.