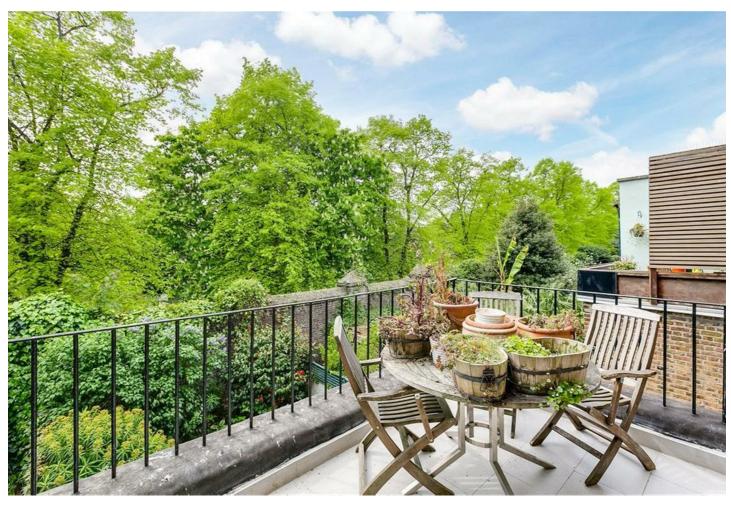

## Finborough Road, Chelsea

£550,000

Inside, you'll find a generously sized reception room that impresses with tall ceilings, elegant period details, and abundant natural light, creating a bright and airy living space. The large double bedroom provides ample built-in storage, ensuring plenty of space for your belongings, while the sleek, modern shower room is stylishly designed. The private roof terrace is perfect for unwinding or entertaining, this west-facing terrace captures the afternoon sun, making it a relaxing outdoor retreat

Set within easy reach of the vibrant amenities of Earl's Court and West Brompton, this flat offers a perfect blend of period charm, contemporary living, and a prime London location.

- facing roof terrace.
- Large double bedroom with built-in storage for = Modern shower room with direct access to the
- Ideally located, just 0.3 miles from West Close to vibrant amenities, offering a perfect Brompton and 0.4 miles from Earl's Court blend of character and modern living. stations.
- Charming one-bedroom flat with a private west- Spacious reception room with tall ceilings and elegant period features.
  - sun-soaked terrace.