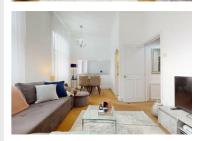

## Finborough Road, Chelsea

£550,000

Inside, you'll find a generously sized reception room that impresses with tall ceilings, elegant period details, and abundant natural light, creating a bright and airy living space. The large double bedroom provides ample built-in storage, ensuring plenty of space for your belongings, while the sleek, modern shower room is stylishly designed. The private roof terrace is perfect for unwinding or entertaining, this west-facing terrace captures the afternoon sun, making it a relaxing outdoor retreat

Set within easy reach of the vibrant amenities of Earl's Court and West Brompton, this flat offers a perfect blend of period charm, contemporary living, and a prime London location.

- facing roof terrace.
- Large double bedroom with built-in storage for = Modern shower room with direct access to the
- Ideally located, just 0.3 miles from West Close to vibrant amenities, offering a perfect Brompton and 0.4 miles from Earl's Court blend of character and modern living. stations.
- Charming one-bedroom flat with a private west- Spacious reception room with tall ceilings and elegant period features.
  - sun-soaked terrace.