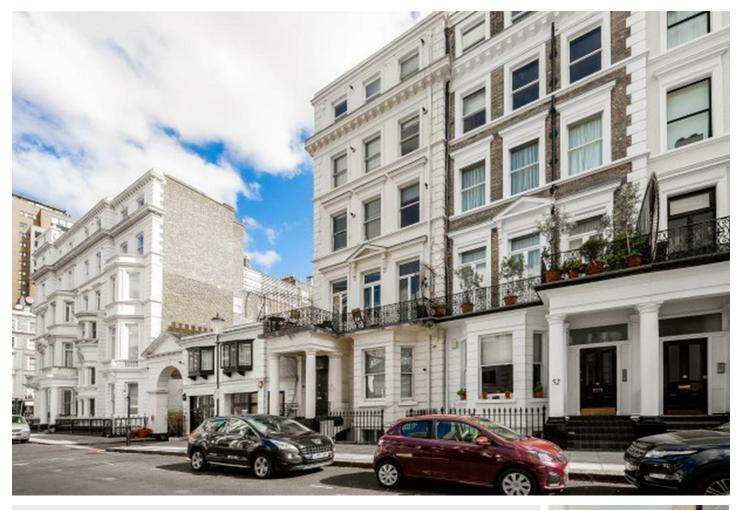

## Courtfield Gardens, South Kensington

£360 Per Week

A bright and spacious second floor studio apartment in this Edwardian mansion positioned on Courtfield Gardens, minutes from Gloucester Road Underground. The accommodation comprises open plan living with a mezzanine sleeping area, living area with a kitchenette, and separate white tiled bathroom with wooden floors throughout. Courtfield Gardens is located just of Gloucester Road with a wide choice of shops, cafes and restaurants including Waitrose Supermarket and the Black and Blue restaurant. The apartment is within close proximity of both Earls Court and Gloucester Road Underground. There is a £60 per month fix rider for gas