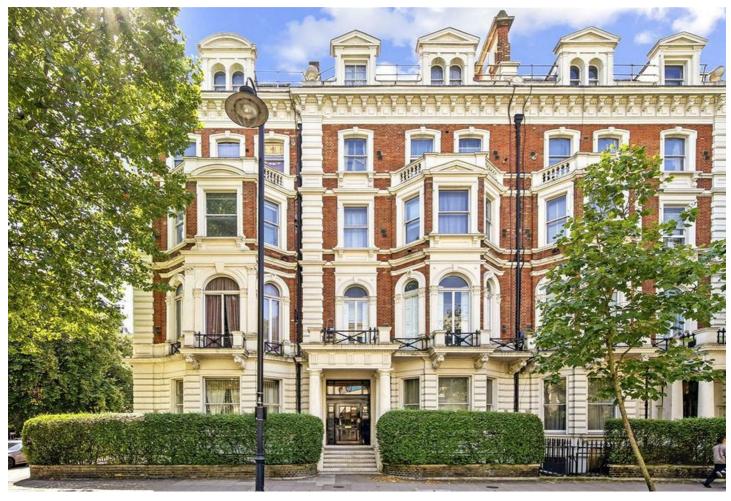

## Cromwell Road, Earls Court

£1,100,000

2

This spacious three, two bathroom flat, located on Cromwell Road in Earl's Court, offers 1,062 sq ft of comfortable living space spread across the second and third floors. With its large windows, the property is filled with natural light, while the ample storage ensures practical living. The flat's central location is ideal, providing easy access to local shops, restaurants, and excellent transport links, including a short walk to Earl's Court Tube Station.