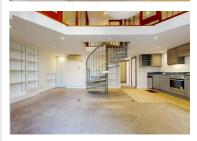

## Cromwell Road, Earls Court

£1,100,000

2

This spacious three, two bathroom flat, located on Cromwell Road in Earl's Court, offers 1,062 sq ft of comfortable living space spread across the second and third floors. With its large windows, the property is filled with natural light, while the ample storage ensures practical living. The flat's central location is ideal, providing easy access to local shops, restaurants, and excellent transport links, including a short walk to Earl's Court Tube Station.

Additional features include air conditioning, two balconies, and two dedicated office rooms, making this property perfect for working from home or relaxation. Whether you're looking for a stylish home or a smart investment, this well-appointed flat offers a blend of comfort, convenience, and desirable amenities in one of London's most sought-after areas.