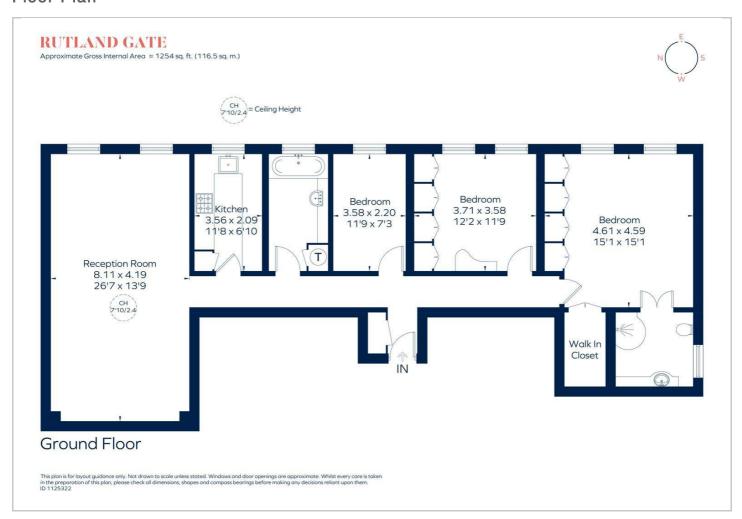

### Rutland Gate, Knightsbridge

, London, SW7 1BH

£1,400 Per Week





# Flat 3, 15 Rutland Gate

, London, SW7 1BH

# £1,400 Per Week







Tel: 020 7373 4000









### Road Map Hybrid Map Terrain Map







#### Floor Plan



#### Viewing

Please contact our Pomp Properties Office on 020 7373 4000 if you wish to arrange a viewing appointment for this property or require further information.

### **Energy Efficiency Graph**



These particulars, whilst believed to be accurate are set out as a general outline only for guidance and do not constitute any part of an offer or contract. Intending purchasers should not rely on them as statements of representation of fact, but must satisfy themselves by inspection or otherwise as to their accuracy. No person in this firms employment has the authority to make or give any representation or warranty in respect of the property.