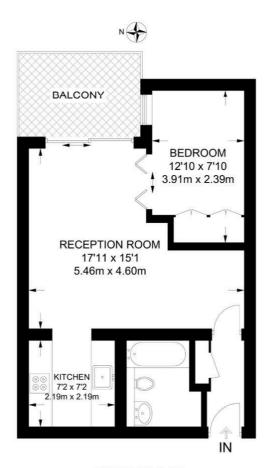

## Floor Plan

#### THIRD FLOOR

#### APPROXIMATE GROSS INTERNAL AREA 448 SQ FT / 41.6 SQ M

This plan has been drawn for illustrative and identification purposes only.