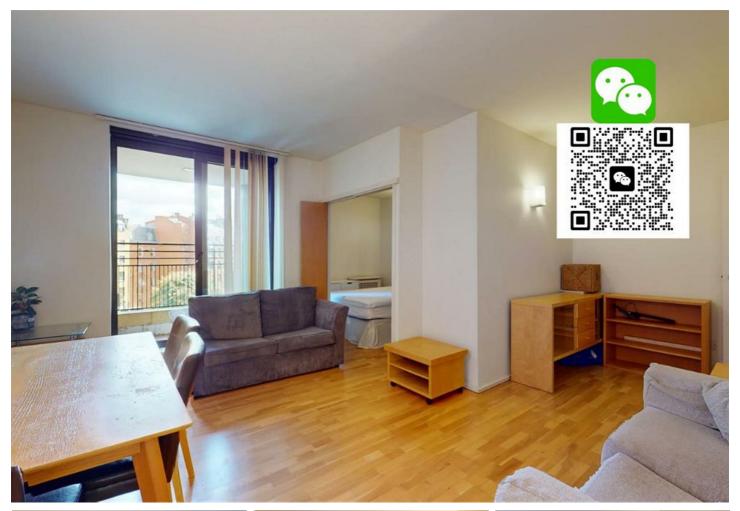

# Cromwell Road, South Kensington

£650 Per Week

A well-lit and spacious 3rd floor flat featuring one double bedroom, located within a modern building offering concierge services, lifts, and a porter.

Tailored to appeal to students of Imperial College, this flat offers an open-plan layout that floods the space with light. The cozy reception room seamlessly blends with a dining area, creating a comfortable living space. The contemporary fully fitted kitchen enhances the flat's charm, and it is available furnished.