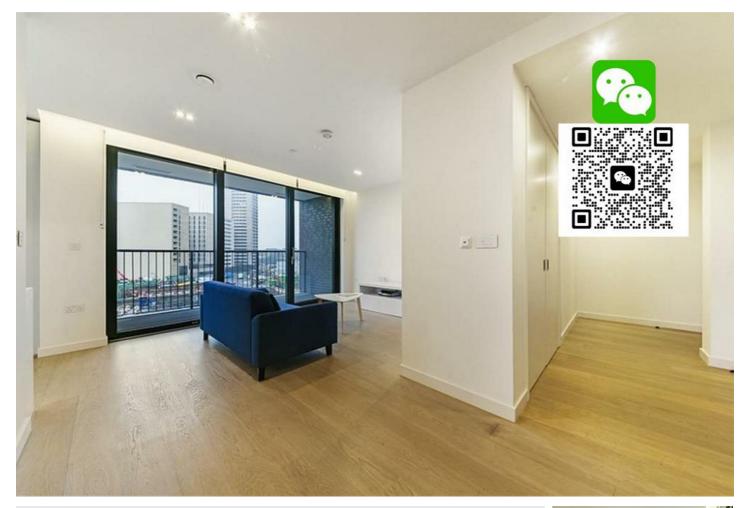

## Handyside Street, Kings Cross

£1,050 Per Week

A contemporary two-bedroom apartment located on the fourth floor of the Plimsoll Building, part of phase two in the prestigious King's Cross development. This stylish flat features two spacious bedrooms, a generous open-plan living space, two sleek modern bathrooms, a fully equipped kitchen, and a private balcony. Residents enjoy exclusive access to a 24-hour concierge, a residents' lounge, a rooftop conservatory, a fitness suite, and a beautifully landscaped courtyard garden. The apartment boasts elegant wooden flooring throughout, a custom-designed kitchen, and sophisticated bathrooms. Conveniently located near King's Cross St Pancras International, offering excellent national and international transport links.

Our China Desk is here to help! If you speak Chinese, you can contact us on WeChat (adxie88)