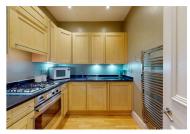

Step into the elegant reception room, adorned with bay windows and fitted storage, offering a delightful ambiance. The well-appointed kitchen is equipped with modern appliances, perfect for culinary endeavours. The master bedroom features an en-suite shower room, while the second bedroom and full modern bathroom provide ample space and comfort.