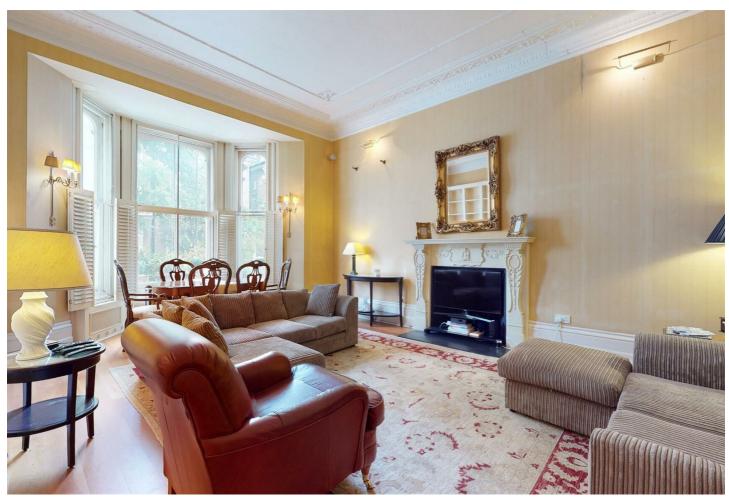

Step into the elegant reception room, adorned with bay windows and fitted storage, offering a delightful ambiance. The well-appointed kitchen is equipped with modern appliances, perfect for culinary endeavours. The master bedroom features an en-suite shower room, while the second bedroom and full modern bathroom provide ample space and comfort.

This remarkable property is blessed with an abundance of natural light and extremely high ceilings, creating an inviting atmosphere throughout. Enjoy the convenience of gas central heating and the generous proportions that enhance the living spaces.