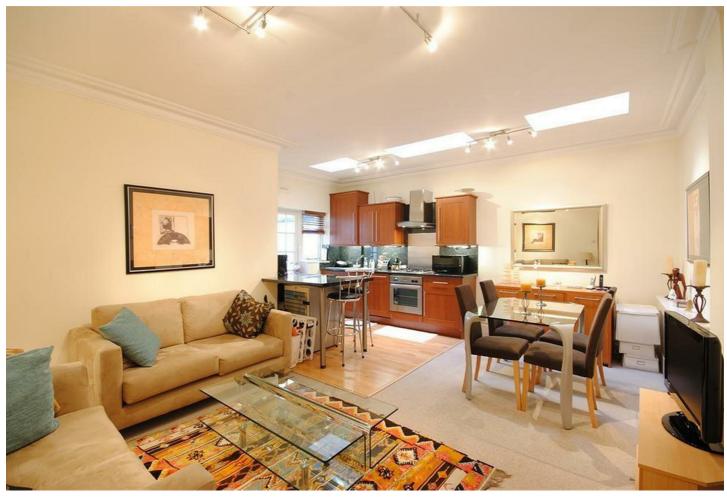

## Ashburn Gardens, South Kensington £750 Per Week

1 ←□

Well presented two bedroomed flat on the lower ground floor with private patio. Master bedroom with excellent fitted wardrobes, second double bedroom with fitted cupboards, bright reception room with roof lights and open plan fully fitted kitchen. Bathroom with limestone tiles.

This attractive stucco fronted conversion is 3 minutes walk from Gloucester Road tube station and is close to Imperial College for Students.

- Two Bedroom Flat
- Nearby Local Amenities
- Close to Imperial College
- Gloucester Road Station a short walk away